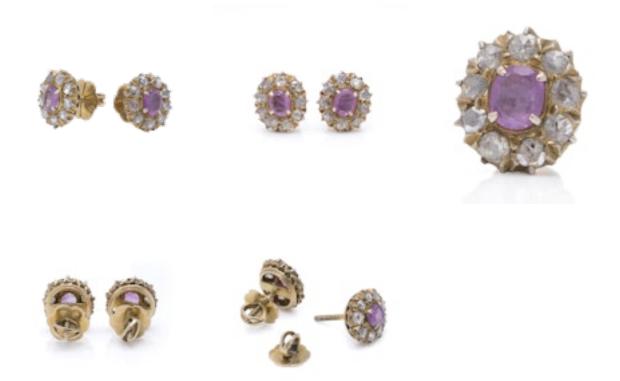

## **grays** www.graysantiques.co.uk

Victorian 9K Gold Pink Sapphire and Rose-Cut Diamond Screw-Back Earrings £1,250.00

Victorian 9K Gold Pink Sapphire and Rose-Cut Diamond Screw-Back Earrings (Circa 1880s)

These elegant Victorian earrings, crafted in 9K gold, feature a classic cluster design with vibrant pink sapphires at the centre, surrounded by sparkling rose-cut diamonds. The oval-cut pink sapphires, weighing approximately 0.50 carats each (1.00 carat total), exhibit a lovely natural hue that adds a touch of colour and refinement.

Each earring is encircled by nine rose-cut diamonds, totalling 0.90 carats across both earrings. The diamonds' gentle sparkle beautifully complements the sapphires, creating a harmonious and timeless look. The screw-back fittings ensure a secure and comfortable wear, making these earrings as practical as they are stylish.

Dimensions and Weight:

Earring Size: 1.9 cm x 1.3 cm Total Weight: 3.19 grams

Gold Purity: 9K Gemstones: Pink Sapphires: Oval cut 0.50 carats each (1.00 carat total)

Natural

Rose-Cut Diamonds:

18 diamonds total (9 per earring) 0.05 carats each (0.90 carats total)