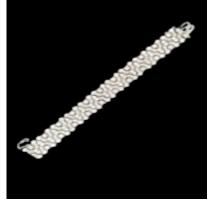

## Fine Art deco diamond bracelet SKU: 7900 DBGEMS £25,000.00

SKU: 7900

Geometric design with 7cts of old cut diamonds milgrain set in platinum. Beautifully articulated bracelet 16.5mm wide 17cms long. Engraved scroll gallery. Dated circa 1905. See more at www.dbgems.com

| Period               | Early 1900s |
|----------------------|-------------|
| Style                | Art Deco    |
| Condition            | Excellent   |
| Materials            | Platinum    |
| Main Gemstone        | Diamond     |
| Main Gemstone<br>Cut | Old Cut     |