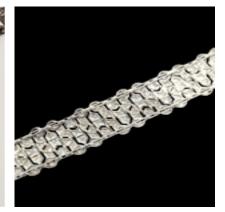

## Fine Art deco diamond bracelet SKU: 7900 DBGEMS £25,000.00

SKU: 7900

Geometric design with 7cts of old cut diamonds milgrain set in platinum. Beautifully articulated bracelet 16.5mm wide 17cms long. Engraved scroll gallery. Dated circa 1905. See more at www.dbgems.com