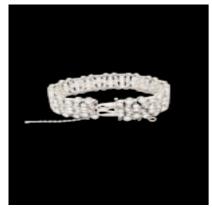

## Fine Art deco diamond bracelet SKU: 7900 DBGEMS £25,000.00

SKU: 7900

Geometric design with 7cts of old cut diamonds milgrain set in platinum. Beautifully articulated bracelet 16.5mm wide 17cms long. Engraved scroll gallery. Dated circa 1905. See more at www.dbgems.com