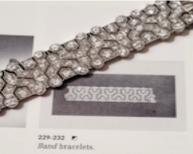

## **STARS** www.graysantiques.co.uk

5.7 × 11.5 ; 4.8 × 11.8 ; 4.7 × 12.5 ; 5 × 12.3. Lead pencil and white gouache sketches on beige tracing paper. Actually created : in platinum set with diamonds.