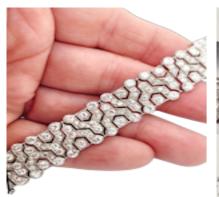

## Fine Art deco diamond bracelet SKU: 7900 DBGEMS £25,000.00

SKU: 7900

Geometric design with 7cts of old cut diamonds milgrain set in platinum. Beautifully articulated bracelet 16.5mm wide 17cms long. Engraved scroll gallery. Dated circa 1905. See more at www.dbgems.com