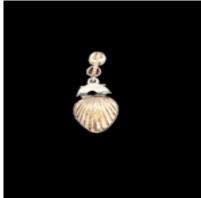

## Georgian Rose diamond drop pendant SKU: 7888 DBGEMS £3,950.00

SKU: 7888

Chunky deep pear shaped rose cut diamond surrounded by a row of rose cut diamonds heart shaped, rose cut diamond crown to top, rose diamond pendant loop. All closed set in silver with gold back. Notice domed back with scallop shell design. Heart 15mm x 11.7mm. Total length 30mm. English circa 1730.