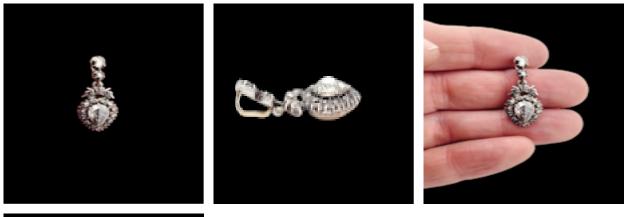

## Georgian Rose diamond drop pendant SKU: 7888 DBGEMS £3,950.00

SKU: 7888

Chunky deep pear shaped rose cut diamond surrounded by a row of rose cut diamonds heart shaped, rose cut diamond crown to top, rose diamond pendant loop. All closed set in silver with gold back. Notice domed back with scallop shell design. Heart 15mm x 11.7mm. Total length 30mm. English circa 1730.