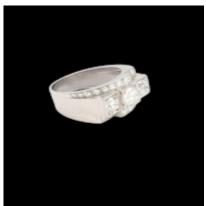

## Art deco 1920's diamond ring SKU: 7886 DBGEMS £6,500.00

SKU: 7886

1.50ct old European cut transitional cut diamonds H Vs2 set in 1920's art deco geometric design in platinum. Three stone principle stones with graduating diamond sides. Notice engraved geometric design to the side of the gallery. Head size 11mm wide x 17mm. Currently finger size L (U.S 5.5) American circa 1925