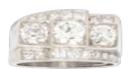

## Art deco 1920's diamond ring SKU: 7886 DBGEMS £6,500.00

SKU: 7886

1.50ct old European cut transitional cut diamonds H Vs2 set in 1920's art deco geometric design in platinum. Three stone principle stones with graduating diamond sides. Notice engraved geometric design to the side of the gallery. Head size 11mm wide x 17mm. Currently finger size L (U.S 5.5) American circa 1925