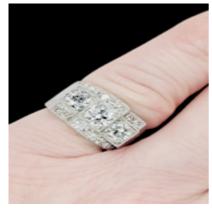

## Art deco 1920's diamond ring SKU: 7886 DBGEMS £6,500.00

SKU: 7886

1.50ct old European cut transitional cut diamonds H Vs2 set in 1920's art deco geometric design in platinum. Three stone principle stones with graduating diamond sides. Notice engraved geometric design to the side of the gallery. Head size 11mm wide x 17mm. Currently finger size L (U.S 5.5) American circa 1925