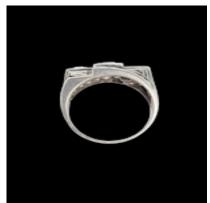

## Art deco 1920's diamond ring SKU: 7886 DBGEMS £6,500.00

SKU: 7886

1.50ct old European cut transitional cut diamonds H Vs2 set in 1920's art deco geometric design in platinum. Three stone principle stones with graduating diamond sides. Notice engraved geometric design to the side of the gallery. Head size 11mm wide x 17mm. Currently finger size L (U.S 5.5) American circa 1925