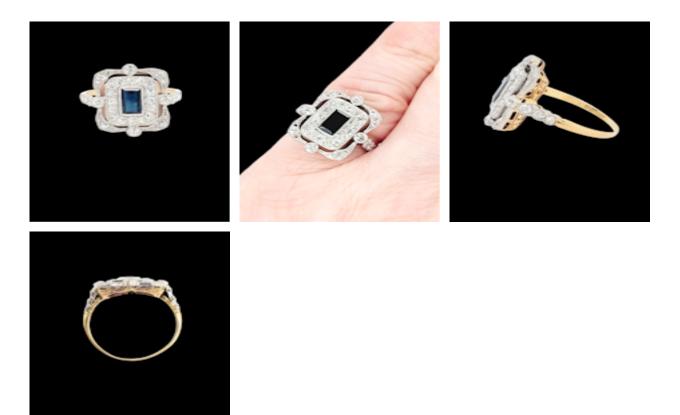

## Edwardian sapphire and diamond panel cluster ring SKU: 7883 DBGEMS £3,950.00

SKU: 7883

Lovely geometric sapphire and diamond dress ring with an oblong Royal blue sapphire surrounded by a row of diamonds and an outer border of platinum milgrain collets with rounded corners. Head size 18.5mm x 15.5mm. Engraved gallery in 18ct yellow gold and shank. American circa 1900. Currently finger size P (U.S 7.75) 0.80cts old cut diamonds. Sapphire calculated at 0.41cts. See more at home website www.dbgems.com