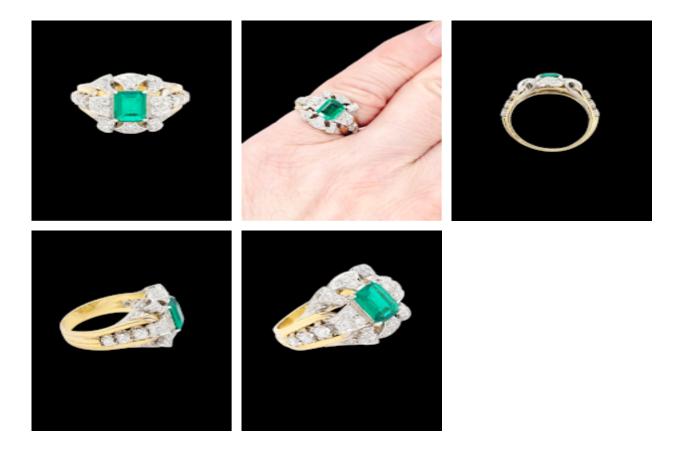

## Antique fine emerald and diamond engagement ring SKU: 7879 DBGEMS £6,500.00

SKU: 7879

Fine 7mm x 6mm x 2.8mm (0.81ct calculated) Columbian emerald cut emerald within white gold scroll design with 18ct ribbed shank. Head size 13.5 x 14mm. 0.30cts diamonds. Currently finger size L (U.S 5.75) English circa 1950

See more at home website www.dbgems.com

| Origin               | British       |
|----------------------|---------------|
| Period               | 1950s         |
| Condition            | Excellent     |
| Materials            | Gold          |
| Main Gemstone        | Diamond       |
| Main Gemstone<br>Cut | Brilliant Cut |
| Carat for Gold       | 18 K          |
| Ring Size            | L             |