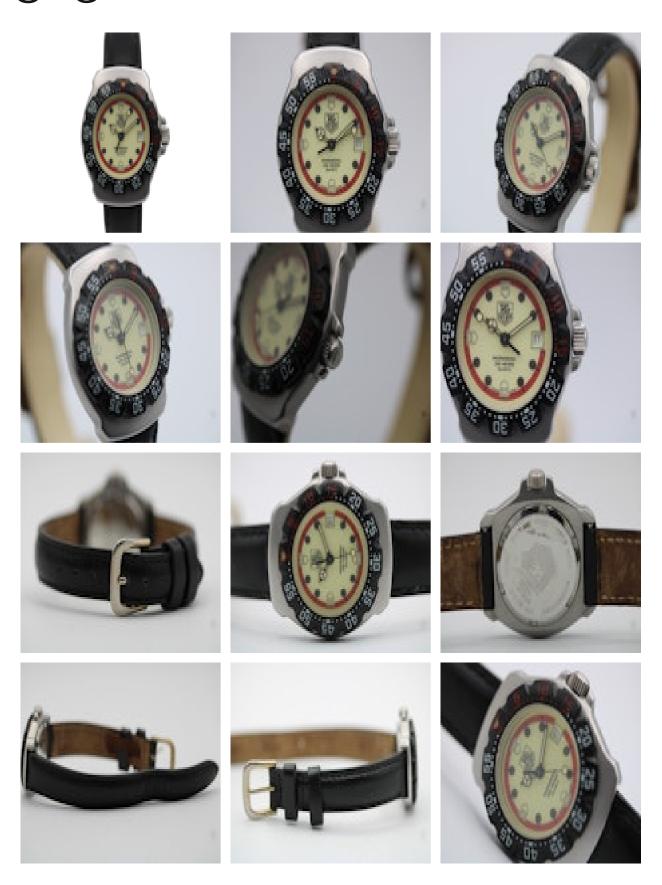

27mm stainless steel case with a black plastic rotating. Beautiful yellow dial that possibly would have been lighter originally but over time a natural patina has occurred to give a beautiful vintage feel and look. The red outside track completes the look with the Tag Heuer logo smartly used as the hour markers at 12, 6 and 9. Date window to 3.

Classic Tag Heuer hands in black as are the dot hour markers set off against the yellow.

Fitted to a generic black leather strap and buckle. Quartz powered with a recent battery change.

Condition - Clearly used and at least over 25 years old, we have left unpolished as we believe that to be the natural beauty of the watch so will show marks and scratches here and there which will show its age. In our view nothing to take away from the watch or any marks that are significant.