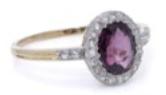

## 18kt Gold and Platinum Diamond Cluster Ring with NATURAL SPINEL £4,650.00

This elegant ring features a central oval-cut natural spinel, set within a cluster of rose -cut diamonds.

Key Points: Gemstones:

SPINEL -

Cut: Oval faceted Carat weight: 1.00 carat Treatment is not indicated.

Diamonds: Cut: rose - cut Quantity: 24

Estimated total diamond weight: 0.24 carats Diamond quality: G–H colour, VS clarity

Metal: Band: 18kt yellow gold

Setting: Platinum

Design: Cluster-style ring with a gemstone centerpiece and diamond halo.

Dimensions:

Finger Size: UK = P, US = 8, EU = 56 1/4Ring Size (Diameter x Height): 2.4 cm x 2.1 cm

Weight: 2.00 grams