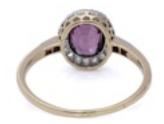

## 18kt Gold and Platinum Diamond Cluster Ring with NATURAL SPINEL £4,650.00

This elegant ring features a central oval-cut natural spinel, set within a cluster of rose -cut diamonds.

Key Points: Gemstones:

SPINEL -

Cut: Oval faceted Carat weight: 1.00 carat Treatment is not indicated.

Diamonds: Cut: rose - cut Quantity: 24

Estimated total diamond weight: 0.24 carats Diamond quality: G–H colour, VS clarity

Metal: Band: 18kt yellow gold

Setting: Platinum

Design: Cluster-style ring with a gemstone centerpiece and diamond halo.

Dimensions:

Finger Size: UK = P, US = 8, EU = 56 1/4Ring Size (Diameter x Height): 2.4 cm x 2.1 cm

Weight: 2.00 grams

Condition: Pre-owned, excellent condition with minimal signs of wear.

Period 1910s

Condition Good

Materials Gold

Main Gemstone Spinel

Carat for Gold 18 K

Antique ref: 18kt Gold and Platinum Diamond Cluster Ring with NATURAL SPINEL