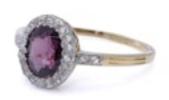

## 18kt Gold and Platinum Diamond Cluster Ring with NATURAL SPINEL £4,650.00

This elegant ring features a central oval-cut natural spinel, set within a cluster of rose -cut diamonds.

Key Points: Gemstones:

SPINEL -

Cut: Oval faceted Carat weight: 1.00 carat Treatment is not indicated.

Diamonds: Cut: rose - cut Quantity: 24

Estimated total diamond weight: 0.24 carats Diamond quality: G–H colour, VS clarity

Metal: Band: 18kt yellow gold

Setting: Platinum

Design: Cluster-style ring with a gemstone centerpiece and diamond halo.

Dimensions:

Finger Size: UK = P, US = 8, EU = 56 1/4Ring Size (Diameter x Height): 2.4 cm x 2.1 cm

Weight: 2.00 grams

Condition: Pre-owned, excellent condition with minimal signs of wear.

Period 1910s

Condition Good

Materials Gold

Main Gemstone Spinel

Carat for Gold 18 K

Antique ref: 18kt Gold and Platinum Diamond Cluster Ring with NATURAL SPINEL