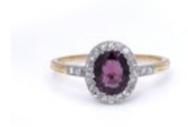

## 18kt Gold and Platinum Diamond Cluster Ring with NATURAL SPINEL £4,650.00

This elegant ring features a central oval-cut natural spinel, set within a cluster of rose -cut diamonds.

Key Points: Gemstones:

SPINEL -

Cut: Oval faceted Carat weight: 1.00 carat Treatment is not indicated.

Diamonds: Cut: rose - cut Quantity: 24

Estimated total diamond weight: 0.24 carats Diamond quality: G–H colour, VS clarity

Metal: Band: 18kt yellow gold

Setting: Platinum

Design: Cluster-style ring with a gemstone centerpiece and diamond halo.

Dimensions:

Finger Size: UK = P, US = 8, EU = 56 1/4Ring Size (Diameter x Height): 2.4 cm x 2.1 cm

Weight: 2.00 grams