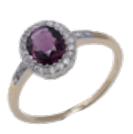

## 18kt Gold and Platinum Diamond Cluster Ring with NATURAL SPINEL £4,650.00

This elegant ring features a central oval-cut natural spinel, set within a cluster of rose -cut diamonds.

Key Points: Gemstones:

SPINEL -

Cut: Oval faceted Carat weight: 1.00 carat Treatment is not indicated.

Diamonds: Cut: rose - cut Quantity: 24

Estimated total diamond weight: 0.24 carats Diamond quality: G–H colour, VS clarity

Metal: Band: 18kt yellow gold

Setting: Platinum

Design: Cluster-style ring with a gemstone centerpiece and diamond halo.

Dimensions:

Finger Size: UK = P, US = 8, EU = 56 1/4Ring Size (Diameter x Height): 2.4 cm x 2.1 cm

Weight: 2.00 grams