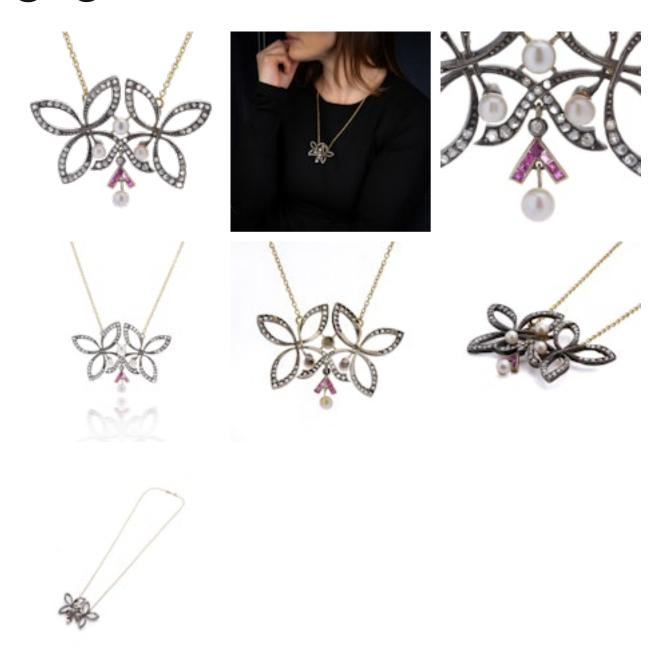

## grays www.graysantiques.co.uk

Victorian 9kt gold and silver diamond pendant £2,950.00

Antique Victorian floral motif diamond, pearl and ruby pendant with 18kt gold chain.

This intricate pendant is crafted in 9kt gold and silver, featuring a floral-inspired openwork design. Adorned with rose-cut diamonds in the petals, the pendant showcases four pearls set amidst thefloral motifs. Square-cut rubies are arranged in a geometric accent below the pearls. The pendanthangs from a delicate 18kt gold chain, completing the elegant composition.

Dimensions:

Chain length: 56.5 cm

Pendant size: W x H: 5.5 cm x 3.9 cm

Weight: 16 grams

Key Points:

Materials: Pendant in 9kt gold and silver; chain in 18kt gold

Gemstones:

Rose-cut diamonds in floral motifs

Square-shaped rubies

Four pearls

Design: Floral-inspired openwork with a balanced blend of texture and colour

Diamonds -Quantity: 81 Cut: Rose - cut

Carat weight: 1.50 carats in total

Clarity: SI1–I1 Colour: J -K

Rubies: Cut: Square

Carat weight: 0.15 carats in total Treatment is not indicated.

Pearls: ~3-4mm diameter

Condition: Pre-owned, in good condition with minimal signs of wear.

Materials Silver

Main Gemstone Diamond