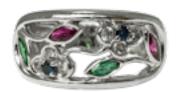

## Givenchy Ruby Diamond Flower Ring-SADDINGTONS JEWELLERY-STAND 375 £995.00

Designer Givenchy Ruby Diamond Flower Ring. Stunning vintage hallmarked Givenchy flower and leaves garland ring set with rubies, sapphires. emerald and diamonds. The ring has the French eagle hallmark for 18ct white gold. The hallmark and Givenchy trademark 4G's is also on the outside of the ring shank. All the gems are rubover set with the front of the ring peirce set. This ring can be resized. Please contact us if you would like further information on this ring.