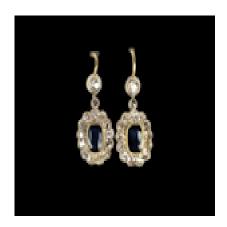

## Antique sapphire and diamond cluster drop earrings SKU: 7863 DBGEMS £3,750.00

SKU: 7863

6.7mm x 5mm cushion cut dark blue sapphires (1.65cts total)milgrain set in yellow gold with old cut diamond cluster surround and diamond to top milgrain set in platinum (1.15ct total). English circa 1900. 21mm long x 11.7mm wide.