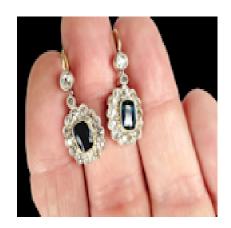

## Antique sapphire and diamond cluster drop earrings SKU: 7863 DBGEMS £3,750.00

SKU: 7863

6.7mm x 5mm cushion cut dark blue sapphires (1.65cts total)milgrain set in yellow gold with old cut diamond cluster surround and diamond to top milgrain set in platinum (1.15ct total). English circa 1900. 21mm long x 11.7mm wide.