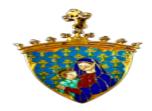

## Quality French enamel plique a jour enamel and diamond pendant SKU: 7857 DBGEMS.COM £9,500.00

SKU: 7857

French gold plique-à-jour enamel and diamond pendant, in the form of a stained glass window of shield shape, depicting Madonna and Child, to crown surmount with rose cut diamond set trefoils, on later bar brooch, pendant with French eagle assay mark, bar brooch stamped 9ct, length 5.0cm See more at www.dbgems.com