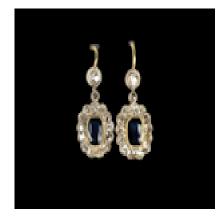

## Antique sapphire and diamond cluster drop earrings SKU: 7863 DBGEMS £3,750.00

SKU: 7863

6.7mm x 5mm cushion cut dark blue sapphires (1.65cts total)milgrain set in yellow gold with old cut diamond cluster surround and diamond to top milgrain set in platinum (1.15ct total). English circa 1900. 21mm long x 11.7mm wide.