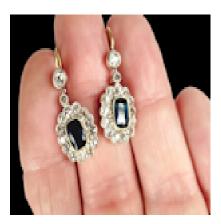

## Antique sapphire and diamond cluster drop earrings SKU: 7863 DBGEMS £3,750.00

SKU: 7863

6.7mm x 5mm cushion cut dark blue sapphires (1.65cts total)milgrain set in yellow gold with old cut diamond cluster surround and diamond to top milgrain set in platinum (1.15ct total). English circa 1900. 21mm long x 11.7mm wide.