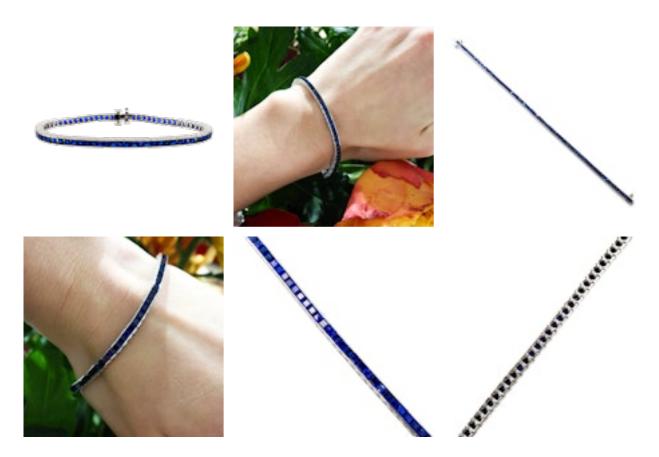

## Modern Sapphire and Platinum Line Bracelet, 7.36 Carats £14,000.00

A modern sapphire and platinum line bracelet, channel set with a single row of square-cut sapphires, in individually hinged links, with foliate engraved, openwork sides, with a box and tongue clasp, with a safety catch, mounted in platinum. Manufacturers total given weight 7.36 carats, engraved on the clasp.

Approximate weight: 17.8 grams

Origin American

Period 21st Century and Contemporary

Style Modern

**Condition** Excellent

Materials Platinum

Main Gemstone Sapphire

**Main Gemstone** 

Carat

7.36ct

**Dimensions** Length 177mm, width 3.2mm

Antique ref: XJD281024T4