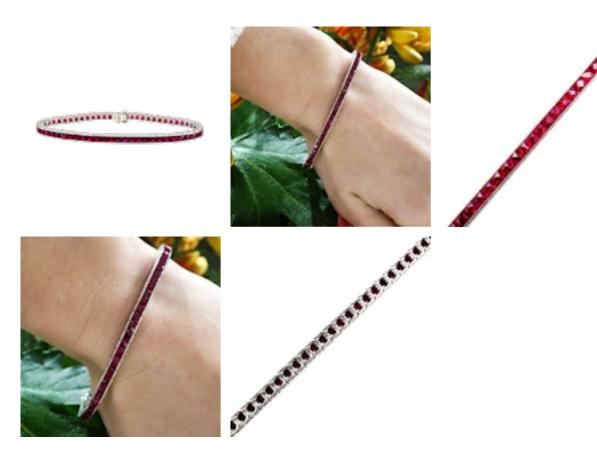

## Modern Ruby and Platinum Line Bracelet, 8.90ct £19,000.00

A modern ruby and platinum line bracelet, channel set with a single row of French-cut rubies, in individually hinged links, with foliate engraved, openwork sides, with a box and tongue clasp, with a safety catch, mounted in 900 standard platinum. Manufacturers total given weight 8.90 carats, engraved on the clasp.

Approximate weight: 23.36 grams

**Origin** American

Period 21st Century and Contemporary

Style Modern

**Condition** Excellent

Materials Platinum

Main Gemstone Ruby

**Main Gemstone** 

Cut

French Cut

**Main Gemstone** 

Carat

8.90ct

**Dimensions** Length 185mm, width 3.9mm

Antique ref: XJD281024T2