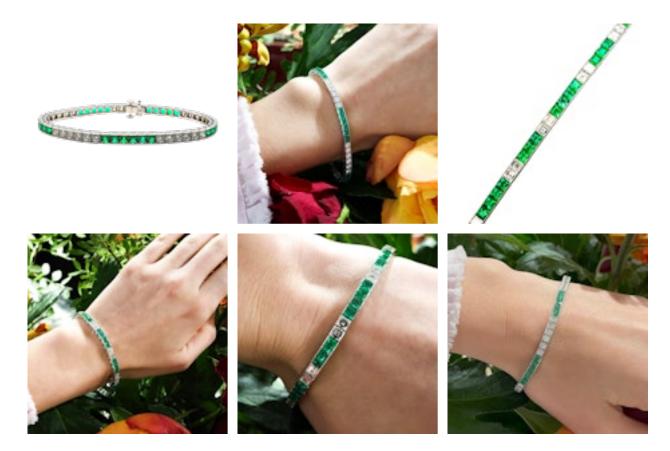

## Modern Emerald 6.37 Carats Diamond 5.05 Carats and Platinum Line Bracelet £28,000.00

A modern emerald, diamond and platinum line bracelet, with five sets of three alternating with four sets of four French-cut emeralds, with a total weight of 6.37 carats, in channel settings, alternating with eight sets of two and one set of three square-cut diamonds, with a total weight of 5.05 carats, in channel settings, in individually hinged links, with polished open sides, with a box and tongue clasp, with a safety catch, mounted in 900 standard platinum. Manufacturers total given weights engraved on the clasp.

Approximate weight: 20.23 grams

Origin American

Period 21st Century and Contemporary

Style Modern

**Condition** Excellent

Materials Platinum

Main Gemstone Emerald

**Main Gemstone** 

Cut

French Cut

**Main Gemstone** 

Carat

6.37ct

**Dimensions** Length 186mm, width 4.3mm

Secondary Gemstone

Diamond

Secondary Gemstone Carat

5.05ct

Antique ref: XJD181124T2