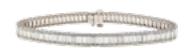

## Modern Baguette Cut Diamond and Platinum Line Bracelet, 11.46ct £60,000.00

A modern diamond and platinum line bracelet, channel set with a single row of baguette cut diamonds, in individually hinged links, with polished, open sides, with a box and tongue clasp, with a safety catch, mounted in 900 standard platinum. Manufacturers total given weight 11.46 carats, engraved on the clasp.

Approximate weight: 27.38 grams

Origin American

**Period** 21st Century and Contemporary

Style Modern

**Condition** Excellent

Materials Platinum

Main Gemstone Diamond

**Main Gemstone** 

Cut

**Baguette Cut** 

**Main Gemstone** 

Carat

11.46ct

**Dimensions** Length 180mm, width 5.4mm

Antique ref: XJD281024T1