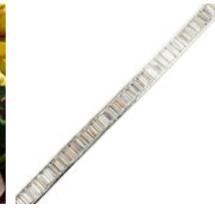

## Modern Baguette Cut Diamond and Platinum Line Bracelet, 11.46ct £60,000.00

A modern diamond and platinum line bracelet, channel set with a single row of baguette cut diamonds, in individually hinged links, with polished, open sides, with a box and tongue clasp, with a safety catch, mounted in 900 standard platinum. Manufacturers total given weight 11.46 carats, engraved on the clasp.

Cut

**Baguette Cut** 

**Main Gemstone** 

Carat

11.46ct

**Dimensions** Length 180mm, width 5.4mm

Antique ref: XJD281024T1