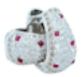

## **Ruby Diamond Earrings. POA**

These stunning earrings feature ten natural Rubies 0.50 carats in purplish red colour, surrounded by 1.40 carats of brilliant cut natural diamonds H/I colour complimented with natural champagne colour natural diamonds.

Secured with hinged closing post fittings.

Set in 18ct white gold.

Independently Certified.

Period 21st Century and Contemporary

**Style** Contemporary

**Condition** Excellent

| Ma       | aterials                  | Gold          |
|----------|---------------------------|---------------|
| Má       | ain Gemstone              | Diamond       |
| Ma<br>Cu | ain Gemstone<br>ut        | Brilliant Cut |
| Ca       | arat for Gold             | 18 K          |
|          | ain Gemstone<br>arat      | 1.40 Carat    |
|          | econdary<br>emstone       | Ruby          |
|          | econdary<br>emstone Carat | 0.50          |
|          | econdary<br>emstone Cut   | Cabochon Cut  |
|          |                           |               |