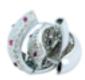

## **Ruby Diamond Earrings. POA**

These stunning earrings feature ten natural Rubies 0.50 carats in purplish red colour, surrounded by 1.40 carats of brilliant cut natural diamonds H/I colour complimented with natural champagne colour natural diamonds.

Secured with hinged closing post fittings.

Set in 18ct white gold.

Independently Certified.

Period 21st Century and Contemporary

**Style** Contemporary

**Condition** Excellent

| Ma       | aterials                  | Gold          |
|----------|---------------------------|---------------|
| Má       | ain Gemstone              | Diamond       |
| Ma<br>Cu | ain Gemstone<br>ut        | Brilliant Cut |
| Ca       | arat for Gold             | 18 K          |
|          | ain Gemstone<br>arat      | 1.40 Carat    |
|          | econdary<br>emstone       | Ruby          |
|          | econdary<br>emstone Carat | 0.50          |
|          | econdary<br>emstone Cut   | Cabochon Cut  |
|          |                           |               |