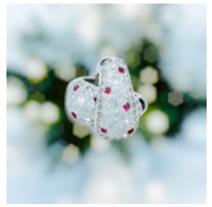

## **Ruby Diamond Earrings. POA**

These stunning earrings feature ten natural Rubies 0.50 carats in purplish red colour, surrounded by 1.40 carats of brilliant cut natural diamonds H/I colour complimented with natural champagne colour natural diamonds.

Secured with hinged closing post fittings.

Set in 18ct white gold.

Independently Certified.

Period 21st Century and Contemporary

**Style** Contemporary

**Condition** Excellent

| Ma       | aterials                  | Gold          |
|----------|---------------------------|---------------|
| Má       | ain Gemstone              | Diamond       |
| Ma<br>Cu | ain Gemstone<br>ut        | Brilliant Cut |
| Ca       | arat for Gold             | 18 K          |
|          | ain Gemstone<br>arat      | 1.40 Carat    |
|          | econdary<br>emstone       | Ruby          |
|          | econdary<br>emstone Carat | 0.50          |
|          | econdary<br>emstone Cut   | Cabochon Cut  |
|          |                           |               |