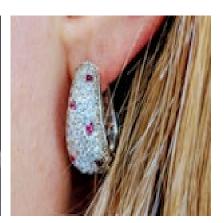

## **Ruby Diamond Earrings. POA**

These stunning earrings feature ten natural Rubies 0.50 carats in purplish red colour, surrounded by 1.40 carats of brilliant cut natural diamonds H/I colour complimented with natural champagne colour natural diamonds.

Secured with hinged closing post fittings.

Set in 18ct white gold.

Independently Certified.

Period 21st Century and Contemporary

**Style** Contemporary

**Condition** Excellent

| Ma       | aterials                  | Gold          |
|----------|---------------------------|---------------|
| Má       | ain Gemstone              | Diamond       |
| Ma<br>Cu | ain Gemstone<br>ut        | Brilliant Cut |
| Ca       | arat for Gold             | 18 K          |
|          | ain Gemstone<br>arat      | 1.40 Carat    |
|          | econdary<br>emstone       | Ruby          |
|          | econdary<br>emstone Carat | 0.50          |
|          | econdary<br>emstone Cut   | Cabochon Cut  |
|          |                           |               |