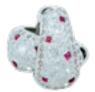

## **Ruby Diamond Earrings. POA**

These stunning earrings feature ten natural Rubies 0.50 carats in purplish red colour, surrounded by 1.40 carats of brilliant cut natural diamonds H/I colour complimented with natural champagne colour natural diamonds.

Secured with hinged closing post fittings.

Set in 18ct white gold.

Independently Certified.

Period 21st Century and Contemporary

**Style** Contemporary

**Condition** Excellent

| Ma       | aterials                  | Gold          |
|----------|---------------------------|---------------|
| Má       | ain Gemstone              | Diamond       |
| Ma<br>Cu | ain Gemstone<br>ut        | Brilliant Cut |
| Ca       | arat for Gold             | 18 K          |
|          | ain Gemstone<br>arat      | 1.40 Carat    |
|          | econdary<br>emstone       | Ruby          |
|          | econdary<br>emstone Carat | 0.50          |
|          | econdary<br>emstone Cut   | Cabochon Cut  |
|          |                           |               |