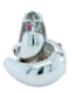

## **Ruby Diamond Earrings. POA**

These stunning earrings feature ten natural Rubies 0.50 carats in purplish red colour, surrounded by 1.40 carats of brilliant cut natural diamonds H/I colour complimented with natural champagne colour natural diamonds.

Secured with hinged closing post fittings.

Set in 18ct white gold.

Independently Certified.

Period 21st Century and Contemporary

**Style** Contemporary

**Condition** Excellent

| Ma       | aterials                  | Gold          |
|----------|---------------------------|---------------|
| Má       | ain Gemstone              | Diamond       |
| Ma<br>Cu | ain Gemstone<br>ut        | Brilliant Cut |
| Ca       | arat for Gold             | 18 K          |
|          | ain Gemstone<br>arat      | 1.40 Carat    |
|          | econdary<br>emstone       | Ruby          |
|          | econdary<br>emstone Carat | 0.50          |
|          | econdary<br>emstone Cut   | Cabochon Cut  |
|          |                           |               |