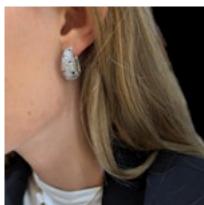

## **Ruby Diamond Earrings. POA**

These stunning earrings feature ten natural Rubies 0.50 carats in purplish red colour, surrounded by 1.40 carats of brilliant cut natural diamonds H/I colour complimented with natural champagne colour natural diamonds.

Secured with hinged closing post fittings.

Set in 18ct white gold.

Independently Certified.

Period 21st Century and Contemporary

**Style** Contemporary

**Condition** Excellent

| Ma       | aterials                  | Gold          |
|----------|---------------------------|---------------|
| Má       | ain Gemstone              | Diamond       |
| Ma<br>Cu | ain Gemstone<br>ut        | Brilliant Cut |
| Ca       | arat for Gold             | 18 K          |
|          | ain Gemstone<br>arat      | 1.40 Carat    |
|          | econdary<br>emstone       | Ruby          |
|          | econdary<br>emstone Carat | 0.50          |
|          | econdary<br>emstone Cut   | Cabochon Cut  |
|          |                           |               |