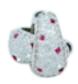

## **Ruby Diamond Earrings. POA**

These stunning earrings feature ten natural Rubies 0.50 carats in purplish red colour, surrounded by 1.40 carats of brilliant cut natural diamonds H/I colour complimented with natural champagne colour natural diamonds.

Secured with hinged closing post fittings.

Set in 18ct white gold.

Independently Certified.

Period 21st Century and Contemporary

**Style** Contemporary

**Condition** Excellent

| Ma       | aterials                  | Gold          |
|----------|---------------------------|---------------|
| Má       | ain Gemstone              | Diamond       |
| Ma<br>Cu | ain Gemstone<br>ut        | Brilliant Cut |
| Ca       | arat for Gold             | 18 K          |
|          | ain Gemstone<br>arat      | 1.40 Carat    |
|          | econdary<br>emstone       | Ruby          |
|          | econdary<br>emstone Carat | 0.50          |
|          | econdary<br>emstone Cut   | Cabochon Cut  |
|          |                           |               |