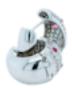

## **Ruby Diamond Earrings. POA**

These stunning earrings feature ten natural Rubies 0.50 carats in purplish red colour, surrounded by 1.40 carats of brilliant cut natural diamonds H/I colour complimented with natural champagne colour natural diamonds.

Secured with hinged closing post fittings.

Set in 18ct white gold.

Independently Certified.

Period 21st Century and Contemporary

**Style** Contemporary

**Condition** Excellent

| Ma       | aterials                  | Gold          |
|----------|---------------------------|---------------|
| Má       | ain Gemstone              | Diamond       |
| Ma<br>Cu | ain Gemstone<br>ut        | Brilliant Cut |
| Ca       | arat for Gold             | 18 K          |
|          | ain Gemstone<br>arat      | 1.40 Carat    |
|          | econdary<br>emstone       | Ruby          |
|          | econdary<br>emstone Carat | 0.50          |
|          | econdary<br>emstone Cut   | Cabochon Cut  |
|          |                           |               |