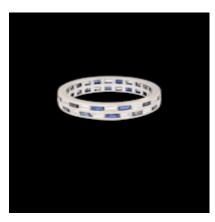

## Art deco Two row sapphire and diamond chequer board eternity ring SKU: 7854 DBGEMS £2,750.00

SKU: 7854

Alternate sapphire and diamond baguette diamonds chanel set in a two row band exhibiting a chequer board geometric design. 4.3mm wide. 18ct white gold. Finger size M (U.S 6.25) American circa 1930. See more at our home website www.dbgems.com