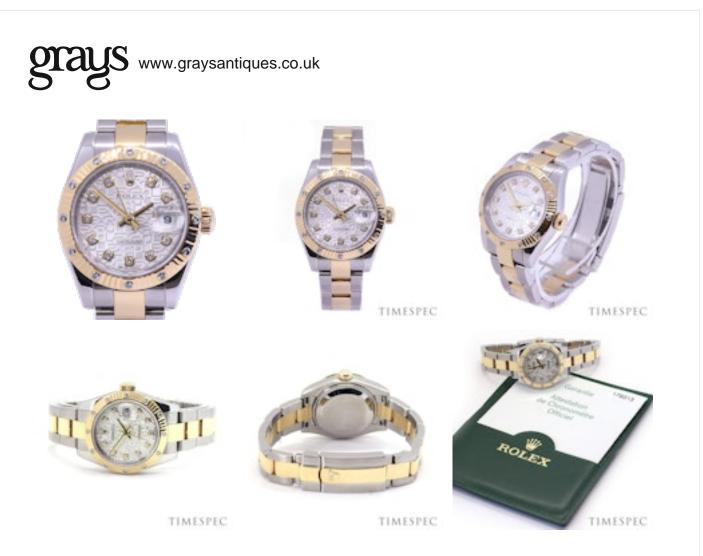

## Rolex Datejust | Ladies | 26mm | Steel and Yellow Gold | Diamonds | Year 2007 £11,500.00

Rolex Lady-Datejust. Yellow Gold and Stainless Steel with Diamonds.

Model 179313

Serial Z54xxxx

Circa 2007

Rolex box and Rolex papers

Rolex Lady-Datejust, round 26mm stainless steel case, with yellow gold and diamond fluted bezel.

Featuring a silvered Jubilee, Rolex monogram dial, with diamond dot hour markers, date aperture at 3 o'clock, gold hands, sapphire crystal, screw-down Rolex crown

Powered by an automatic self winding movement.

On an stainless steel and gold Rolex Oyster bracelet, fits wrist up to approximately 6 inches.

| Condition | Very good   |
|-----------|-------------|
| Materials | Mixed Metal |
| Diameter  | 26mm        |