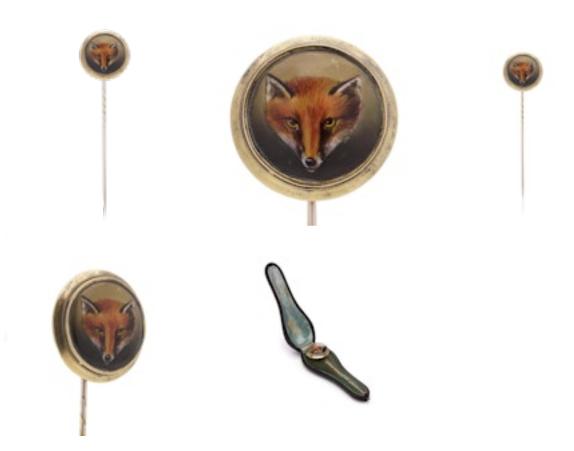

## 21kt Gold Pin Brooch £1,200.00

21kt Gold Pin Brooch with Hand-Painted Enamel Fox Head.

This elegant pin brooch features a hand-painted enamel depiction of a fox head, showcasing exceptional artistry and detail. The pin itself is crafted in 9kt gold, while the circular mounting is made of 21kt gold, offering a striking combination of durability and luxury.

## **Specifications**

Material:

Pin: 9kt gold

Mounting: 21kt gold

Dimensions: Length: 9.3 cm Weight: 7 grams

## **Design Details**

Motif: A realistic hand-painted enamel fox head, encased in a smooth 21kt gold circular frame. Craftsmanship: Intricately detailed enamel work highlights the fox's vibrant colours and lifelike features, reflecting meticulous artistry.

Condition: Pre-owned: In excellent condition, with minimal signs of wear, preserving the quality of the enamel and gold.

| Condition | Good |
|-----------|------|
| Materials | Gold |

| Λ. | Intique ref. 24kt Cold Din |  |  |
|----|----------------------------|--|--|