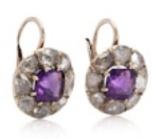

## grays www.graysantiques.co.uk

Victorian 9kt Gold Amethyst Diamond Cluster Earrings £1,950.00

Victorian 9kt Gold Amethyst and Rose-Cut Diamond Cluster Earrings.

Style: Cluster earrings with a central amethyst surrounded by rose-cut diamonds in a circular

arrangement.

Setting Style: Open-backed collet settings for the diamonds, with a decorative gallery on the sides to

add structure and light reflection. Closure: Hinged lever-back hooks.

Dimensions: Length: 1.7 cm Width: 1.2 cm Weight: 4 grams

Gemstones: Amethysts:

Quantity: 2 (one in each earring). Shape: Square or cushion cut.

Approximate Carat weight: 1.00 carats each. (2.00 carats in total).

Colour: Deep purple.

Diamonds:

Quantity: 16 (8 in each earring).

Cut: Rose-cut diamonds.

Approximate Total carat Weight: 1.60 carats combined.

Clarity: H to K Colour: SI1 to I1

Condition: pre - owned, well-maintained with typical wear for antique jewellery.

Period Pre 1900