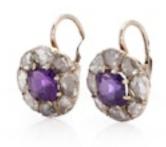

## grays www.graysantiques.co.uk

Victorian 9kt Gold Amethyst Diamond Cluster Earrings £1,950.00

Victorian 9kt Gold Amethyst and Rose-Cut Diamond Cluster Earrings.

Style: Cluster earrings with a central amethyst surrounded by rose-cut diamonds in a circular

arrangement.

Setting Style: Open-backed collet settings for the diamonds, with a decorative gallery on the sides to

add structure and light reflection. Closure: Hinged lever-back hooks.

Dimensions: Length: 1.7 cm Width: 1.2 cm Weight: 4 grams

Gemstones: Amethysts:

Quantity: 2 (one in each earring). Shape: Square or cushion cut.

Approximate Carat weight: 1.00 carats each. (2.00 carats in total).

Colour: Deep purple.

Diamonds:

Quantity: 16 (8 in each earring).

Cut: Rose-cut diamonds.

Approximate Total carat Weight: 1.60 carats combined.

Clarity: H to K Colour: SI1 to I1

Condition: pre - owned, well-maintained with typical wear for antique jewellery.

Period Pre 1900