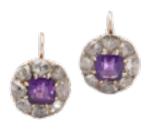

## grays www.graysantiques.co.uk

Victorian 9kt Gold Amethyst Diamond Cluster Earrings £1,950.00

Victorian 9kt Gold Amethyst and Rose-Cut Diamond Cluster Earrings.

Style: Cluster earrings with a central amethyst surrounded by rose-cut diamonds in a circular

arrangement.

Setting Style: Open-backed collet settings for the diamonds, with a decorative gallery on the sides to

add structure and light reflection. Closure: Hinged lever-back hooks.

Dimensions: Length: 1.7 cm Width: 1.2 cm Weight: 4 grams

Gemstones: Amethysts:

Quantity: 2 (one in each earring). Shape: Square or cushion cut.

Approximate Carat weight: 1.00 carats each. (2.00 carats in total).

Colour: Deep purple.

Diamonds:

Quantity: 16 (8 in each earring).

Cut: Rose-cut diamonds.

Approximate Total carat Weight: 1.60 carats combined.

Clarity: H to K Colour: SI1 to I1

Condition: pre - owned, well-maintained with typical wear for antique jewellery.

Period Pre 1900