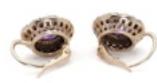

## grays www.graysantiques.co.uk

Victorian 9kt Gold Amethyst Diamond Cluster Earrings £1,950.00

Victorian 9kt Gold Amethyst and Rose-Cut Diamond Cluster Earrings.

Style: Cluster earrings with a central amethyst surrounded by rose-cut diamonds in a circular

arrangement.

Setting Style: Open-backed collet settings for the diamonds, with a decorative gallery on the sides to

add structure and light reflection. Closure: Hinged lever-back hooks.

Dimensions: Length: 1.7 cm Width: 1.2 cm Weight: 4 grams

Gemstones: Amethysts:

Quantity: 2 (one in each earring). Shape: Square or cushion cut.

Approximate Carat weight: 1.00 carats each. (2.00 carats in total).

Colour: Deep purple.

Diamonds:

Quantity: 16 (8 in each earring).

Cut: Rose-cut diamonds.

Approximate Total carat Weight: 1.60 carats combined.

Clarity: H to K Colour: SI1 to I1

Condition: pre - owned, well-maintained with typical wear for antique jewellery.

Period Pre 1900