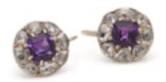

## grays www.graysantiques.co.uk

Victorian 9kt Gold Amethyst Diamond Cluster Earrings £1,950.00

Victorian 9kt Gold Amethyst and Rose-Cut Diamond Cluster Earrings.

Style: Cluster earrings with a central amethyst surrounded by rose-cut diamonds in a circular

arrangement.

Setting Style: Open-backed collet settings for the diamonds, with a decorative gallery on the sides to

add structure and light reflection. Closure: Hinged lever-back hooks.

Dimensions: Length: 1.7 cm Width: 1.2 cm Weight: 4 grams

Gemstones: Amethysts:

Quantity: 2 (one in each earring). Shape: Square or cushion cut.

Approximate Carat weight: 1.00 carats each. (2.00 carats in total).

Colour: Deep purple.

Diamonds:

Quantity: 16 (8 in each earring).

Cut: Rose-cut diamonds.

Approximate Total carat Weight: 1.60 carats combined.

Clarity: H to K Colour: SI1 to I1

Condition: pre - owned, well-maintained with typical wear for antique jewellery.

Period Pre 1900

Materials Gold

Main Gemstone Amethyst

Antique ref: Victorian 9kt Gold Amethyst Diamond Cluster Earrings