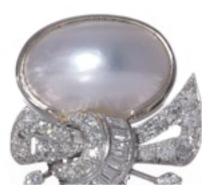

Vintage Platinum Half Pearl and Diamond Clip-On Earrings. £2,995.00

Vintage Platinum Half Pearl and Diamond Clip-On Earrings.

The earrings feature a combination of large half pearls and a geometric diamond arrangement. The baguette and round diamonds are positioned to enhance the lustre of the pearls, with an art deco-inspired design. Each earring has a clip mechanism for secure wear.

Material: Platinum Style: Clip-on earrings Weight: 17 grams

Pearls: Type: Natural half pearls Shape: Oval Colour: White with a silvery overtone Size: Approx. 18mm x 13mm Lustre: High Surface: Smooth with minimal blemishes

Diamonds: Cuts: Round brilliant cut, Baguette cut Quantity: 82 diamonds in total Total Diamond Weight: Approximately 3.50 carats Clarity: VS1-VS2 Colour: F-G Setting Style: Pave, channel, and prong settings