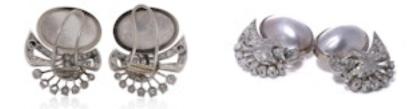

Vintage Platinum Half Pearl and Diamond Clip-On Earrings. £2,995.00

Vintage Platinum Half Pearl and Diamond Clip-On Earrings.

The earrings feature a combination of large half pearls and a geometric diamond arrangement. The baguette and round diamonds are positioned to enhance the lustre of the pearls, with an art deco-inspired design. Each earring has a clip mechanism for secure wear.

Condition: Excellent pre-owned condition with secure pearl settings and functioning clip mechanisms.

ConditionGoodMaterialsPlatinum

Antique ref: Vintage Platinum Half Pearl and Diamond Clip-On Earrings.