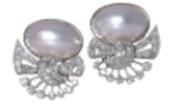

Vintage Platinum Half Pearl and Diamond Clip-On Earrings. £2,995.00

Vintage Platinum Half Pearl and Diamond Clip-On Earrings.

The earrings feature a combination of large half pearls and a geometric diamond arrangement. The baguette and round diamonds are positioned to enhance the lustre of the pearls, with an art deco-inspired design. Each earring has a clip mechanism for secure wear.

Material: Platinum Style: Clip-on earrings Weight: 17 grams

Pearls: Type: Natural half pearls Shape: Oval Colour: White with a silvery overtone Size: Approx. 18mm x 13mm Lustre: High Surface: Smooth with minimal blemishes

Diamonds: Cuts: Round brilliant cut, Baguette cut Quantity: 82 diamonds in total Total Diamond Weight: Approximately 3.50 carats Clarity: VS1-VS2 Colour: F-G Setting Style: Pave, channel, and prong settings