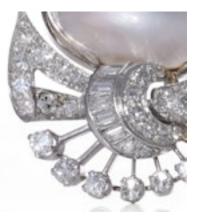

Diamonds: Cuts: Round brilliant cut, Baguette cut Quantity: 82 diamonds in total Total Diamond Weight: Approximately 3.50 carats Clarity: VS1-VS2 Colour: F-G Setting Style: Pave, channel, and prong settings