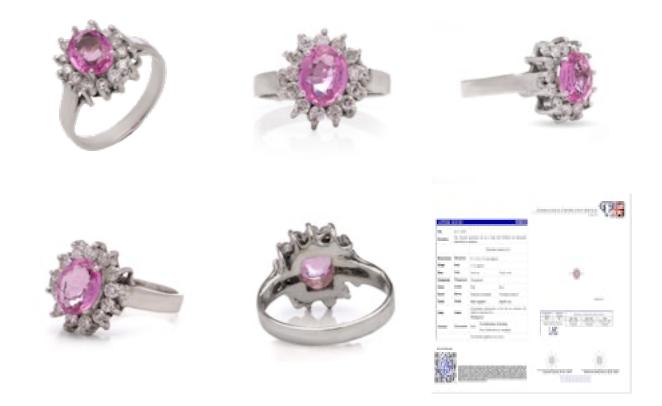

## 18kt white gold pink sapphire and diamond cluster ring. £2,350.00

18kt white gold pink sapphire and diamond cluster ring. Made in the 1970s Tested positive for 18kt gold.

Dimensions -Weight : 2.63 grams Size: 2.6 x 2.2 x 1.8 cm Finger Size (UK) = Q (US) = 8 1/2 (EU) = 57 1/2

Pink Sapphire -Cut: Oval Size: 1.30 ct Treatment: Natural

Diamonds -Cut: Round brilliant cut Quantity of stones: 13 Total weight: 0.39 ct Clarity: SI1 Colour: F

Condition: Pre-owned, minor wear, excellent overall condition.

Period

1970s

| Condition             | Good          |
|-----------------------|---------------|
| Materials             | White Gold    |
| Main Gemstone         | Pink Sapphire |
| Main Gemstone<br>Cut  | Oval Cut      |
| Ring Size             | Q             |
| Carat for Gold        | 18 K          |
| Secondary<br>Gemstone | Diamond       |