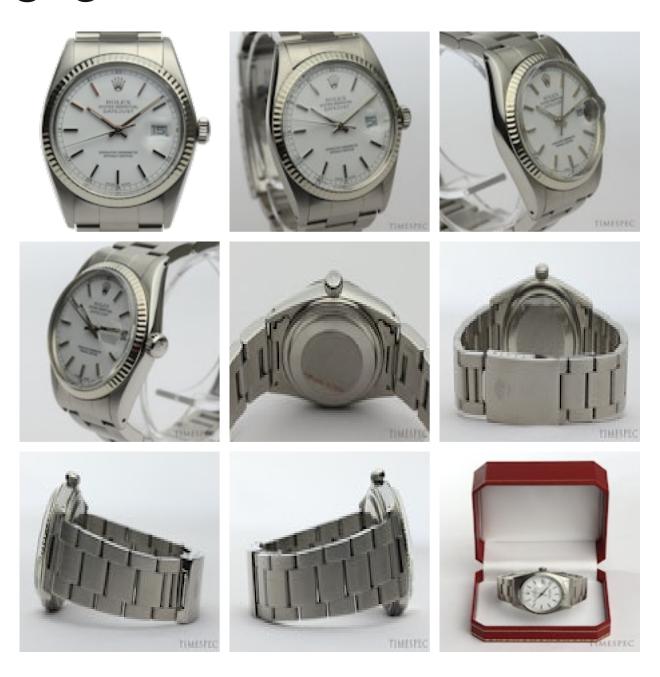

## grays www.graysantiques.co.uk

Rolex Datejust | 36mm | Ref 16014 | Steel with White Gold | Circa 1982 £5,950.00

Rolex Datejust. Steel with White Gold Bezel.

Model 16014

Serial 723xxx

Circa 1982

36mm stainless steel case with white dial, baton hour markers, quick-set magnified date, white gold fluted bezel, acrylic crystal and screw-down crown.

Powered by automatic, self-winding movement.

Stainless steel Oyster bracelet with fold-over clasp fits wrist size up to 7.75 inches.

in very good condition.

**Condition** Very good

Materials Stainless Steel

**Diameter** 36mm

Antique ref: RLX-101