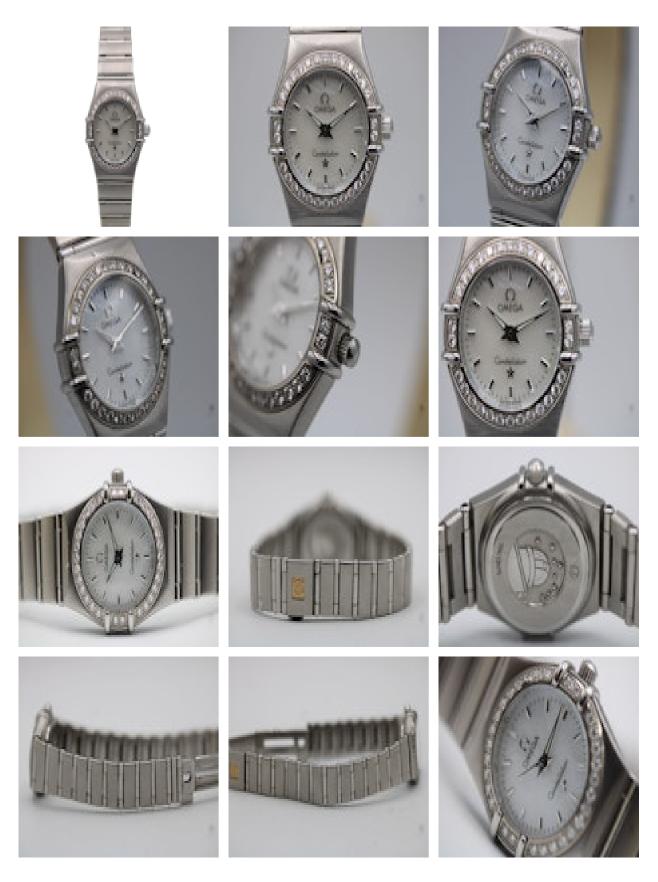

## grays www.graysantiques.co.uk

Omega Constellation 1466.71.00 £1,500.00

Watch: Omega Constellation 1466.71.00

Stock Number: CHW5919

Price: £1500.00

This Omega Constellation Mini stainless steel wristwatch with diamond bezel dates from 2006 and is in overall excellent condition.

This Omega Constellation 1466.71.00 model features a white mother of pearl dial with silver baton hour markers. The 22.5mm case houses a quartz movement which has been thoroughly checked by our experienced onsite watchmakers and is in full working order.