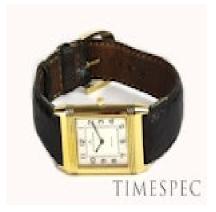

## grays www.graysantiques.co.uk

Jaeger-LeCoultre | Reverso | Classique | 18k Yellow gold | Medium model | Quartz Movement £6,500.00

Jeager- LeCoultre Reverso Classique. 18k Yellow gold

Ref: 250.1.08

Jaeger LeCoultre. 23 x 40mm Rectangular case.

Silvered dial with Arabic numerals and seconds track, the dial can be turned to reveal a plain polished gold face to the reverse, inside case stamped 18K, with Swiss marks for 18K and bearing the Jaeger-LeCoultre makers logo.

**Dimensions** 23 x 40mm

Antique ref: JAEG-017