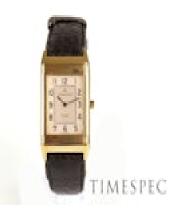

## grays www.graysantiques.co.uk

Jaeger-LeCoultre | Reverso | Classique | 18k Yellow gold | Medium model | Quartz Movement £6,500.00

Jeager- LeCoultre Reverso Classique. 18k Yellow gold

Ref: 250.1.08

Jaeger LeCoultre. 23 x 40mm Rectangular case.

Silvered dial with Arabic numerals and seconds track, the dial can be turned to reveal a plain polished gold face to the reverse, inside case stamped 18K, with Swiss marks for 18K and bearing the Jaeger-LeCoultre makers logo.

**Dimensions** 23 x 40mm

Antique ref: JAEG-017