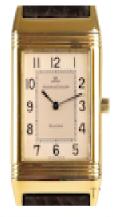

## grays www.graysantiques.co.uk

Jaeger-LeCoultre | Reverso | Classique | 18k Yellow gold | Medium model | Quartz Movement £6,500.00

Jeager- LeCoultre Reverso Classique. 18k Yellow gold

Ref: 250.1.08

Jaeger LeCoultre. 23 x 40mm Rectangular case.

Silvered dial with Arabic numerals and seconds track, the dial can be turned to reveal a plain polished gold face to the reverse, inside case stamped 18K, with Swiss marks for 18K and bearing the Jaeger-LeCoultre makers logo.

**Dimensions** 23 x 40mm

Antique ref: JAEG-017