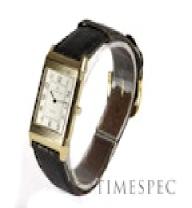

## grays www.graysantiques.co.uk

Jaeger-LeCoultre | Reverso | Classique | 18k Yellow gold | Medium model | Quartz Movement £6,500.00

Jeager- LeCoultre Reverso Classique. 18k Yellow gold

Ref: 250.1.08

Jaeger LeCoultre. 23 x 40mm Rectangular case.

Powered by quartz movement.

On a black Jaeger leather strap and 18K Jaeger buckle, can fit wrist size up to approximately 7inches.

Comes with our presentation box.

Materials Yellow Gold

Carat for Gold 18 K