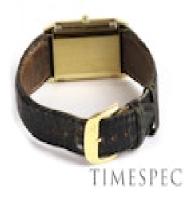

Silvered dial with Arabic numerals and seconds track, the dial can be turned to reveal a plain polished gold face to the reverse, inside case stamped 18K, with Swiss marks for 18K and bearing the Jaeger-LeCoultre makers logo.

Powered by quartz movement.

On a black Jaeger leather strap and 18K Jaeger buckle, can fit wrist size up to approximately 7inches.

Comes with our presentation box.

Materials Yellow Gold

Carat for Gold 18 K