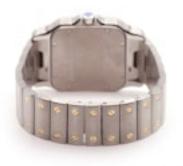

32 mm steel and gold case.

Featuring sliver dial with Roman numerals, blued steel hands, date indicator at 4 hour mark, sapphire crown and sapphire crystal.

Powered by automatic, self-winding movement.

Stainless steel bracelet with hidden clasp fits wrist size up to 6 inches.