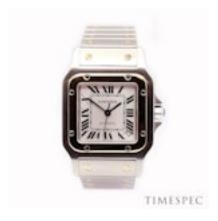

## Cartier | Santos Galbee | XL Model | 32mm | Steel and Gold | Automatic movement £5,950.00

Cartier Santos Galbee XL Model, Steel and yellow Gold.

Circa 2010

The watch was fully serviced and refurbished by Cartier May 2023, and it comes in a Cartier red pouch.

32 mm steel and gold case.

Featuring sliver dial with Roman numerals, blued steel hands, date indicator at 4 hour mark, sapphire crown and sapphire crystal.

Powered by automatic, self-winding movement.

Stainless steel bracelet with hidden clasp fits wrist size up to 6 inches.