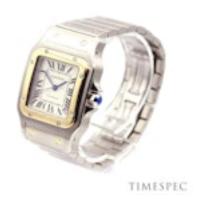

## Cartier | Santos Galbee | XL Model | 32mm | Steel and Gold | Automatic movement £5,950.00

Cartier Santos Galbee XL Model, Steel and yellow Gold.

Circa 2010

The watch was fully serviced and refurbished by Cartier May 2023, and it comes in a Cartier red pouch.

32 mm steel and gold case.

Featuring sliver dial with Roman numerals, blued steel hands, date indicator at 4 hour mark, sapphire crown and sapphire crystal.

Powered by automatic, self-winding movement.

Stainless steel bracelet with hidden clasp fits wrist size up to 6 inches.