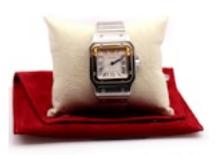

## Cartier | Santos Galbee | XL Model | 32mm | Steel and Gold | Automatic movement £5,950.00

Cartier Santos Galbee XL Model, Steel and yellow Gold.

Circa 2010

The watch was fully serviced and refurbished by Cartier May 2023, and it comes in a Cartier red pouch.

32 mm steel and gold case.

Featuring sliver dial with Roman numerals, blued steel hands, date indicator at 4 hour mark, sapphire crown and sapphire crystal.

Powered by automatic, self-winding movement.

Stainless steel bracelet with hidden clasp fits wrist size up to 6 inches.