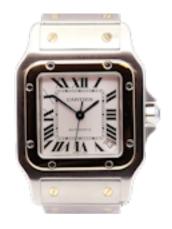

## Cartier | Santos Galbee | XL Model | 32mm | Steel and Gold | Automatic movement £5,950.00

Cartier Santos Galbee XL Model, Steel and yellow Gold.

Circa 2010

The watch was fully serviced and refurbished by Cartier May 2023, and it comes in a Cartier red pouch.

32 mm steel and gold case.

Featuring sliver dial with Roman numerals, blued steel hands, date indicator at 4 hour mark, sapphire crown and sapphire crystal.

Powered by automatic, self-winding movement.

Stainless steel bracelet with hidden clasp fits wrist size up to 6 inches.