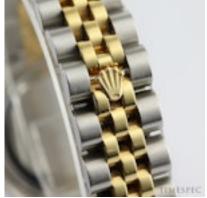

Serial V55xxxx

Year 2011

Rolex papers and box

26 mm steel and gold case with Rolex factory original diamond dial. Yellow Gold Fluted Bezel.

Powered by automatic self-winding mechanical movement.

Steel and gold Jubilee bracelet with Crown-clasp fits wrist size up to 6 inches. In very good condition.