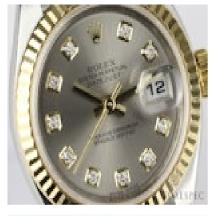

Rolex | Lady-Datejust | 26mm | Model 179173 | Steel and Yellow Gold | Diamond Dial | Box and Papers | Year 2011 £7,500.00 Rolex Lady-Datejust. Steel and Yellow Gold. Original Diamond Dial.

Model 179173

Serial V55xxxx

Year 2011

Rolex papers and box

26 mm steel and gold case with Rolex factory original diamond dial. Yellow Gold Fluted Bezel.

Powered by automatic self-winding mechanical movement.

Steel and gold Jubilee bracelet with Crown-clasp fits wrist size up to 6 inches. In very good condition.