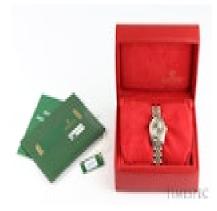

Serial V55xxxx

Year 2011

Rolex papers and box

26 mm steel and gold case with Rolex factory original diamond dial. Yellow Gold Fluted Bezel.

Powered by automatic self-winding mechanical movement.

Steel and gold Jubilee bracelet with Crown-clasp fits wrist size up to 6 inches. In very good condition.