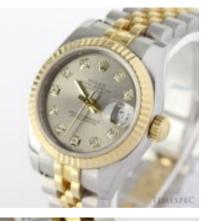

Rolex | Lady-Datejust | 26mm | Model 179173 | Steel and Yellow Gold | Diamond Dial | Box and Papers | Year 2011 £7,500.00 Rolex Lady-Datejust. Steel and Yellow Gold. Original Diamond Dial.

Model 179173

Serial V55xxxx

Year 2011

Rolex papers and box

26 mm steel and gold case with Rolex factory original diamond dial. Yellow Gold Fluted Bezel.

Powered by automatic self-winding mechanical movement.

Steel and gold Jubilee bracelet with Crown-clasp fits wrist size up to 6 inches. In very good condition.