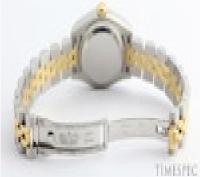

Serial V55xxxx

Year 2011

Rolex papers and box

26 mm steel and gold case with Rolex factory original diamond dial. Yellow Gold Fluted Bezel.

Powered by automatic self-winding mechanical movement.

Steel and gold Jubilee bracelet with Crown-clasp fits wrist size up to 6 inches. In very good condition.