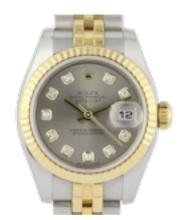

Rolex | Lady-Datejust | 26mm | Model 179173 | Steel and Yellow Gold | Diamond Dial | Box and Papers | Year 2011 £7,500.00 Rolex Lady-Datejust. Steel and Yellow Gold. Original Diamond Dial.

Model 179173

Serial V55xxxx

Year 2011

Rolex papers and box

26 mm steel and gold case with Rolex factory original diamond dial. Yellow Gold Fluted Bezel.

Powered by automatic self-winding mechanical movement.

Steel and gold Jubilee bracelet with Crown-clasp fits wrist size up to 6 inches. In very good condition.