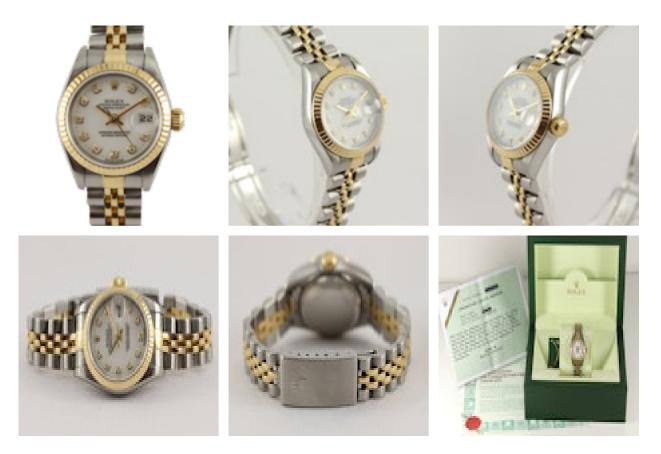

## Rolex | Lady Datejust | 26mm | Ref 69173 | Original Diamond Dial | Papers and Box | Year 1999 £6,250.00

Rolex. Ladies Datejust. Steel and gold. 26mm

Model 69173.

Circa 1999

Rolex Papers and box

Rolex service papers from 2005

White dial with factory-set diamond hour markers and sapphire crown. with gold bezel and date indicator at the 3 hour position.

Powered by automatic, self-winding movement.

Presented on a steel and gold Jubilee bracelet with steel and gold clasp, fits a wrist-size up to 6 inches

| Condition | Very good   |
|-----------|-------------|
| Materials | Mixed Metal |
| Diameter  | 26mm        |

Antique ref: RLX-041