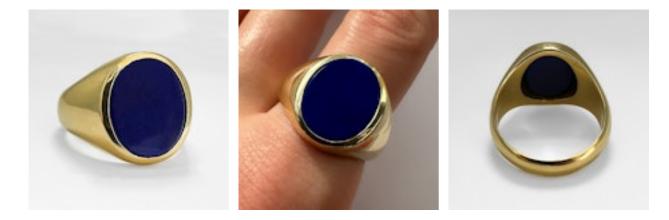

## Chunky Lapis Signet Ring SADDINGTONS STAND 375 £1,495.00

£1,495.00

Chunky Lapis Signet Ring in 18ct Yellow Gold. A heavy statement signet with velvet blue lapis. The lapis stone is vibrant in the sunlight. The head of the ring measures 1.7cm long and 1.5cm wide with tapering shoulders in polished 18ct gold and this is marked '750' inside the shank. A robust and easy to wear signet ring. This ring is in excellent condition, it can be resized. Please contact us if you require further information on this ring.

Type Ring

Era Vintage

Gold Carat 18ct

Material Yellow Gold

Gemstone Lapis Lazuli

Ring Style Signet

Ring Size V

Weight 15.1gm

| Origin | British      |
|--------|--------------|
| Period | 20th Century |
| Style  | Classical    |

| Excellent    |
|--------------|
| Gold         |
| Lapis Lazuli |
| 18 K         |
| 750          |
|              |