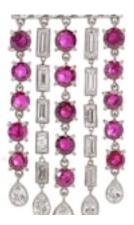

Gemstones Rubies: Cut: Round

Quantity: 32 stones

Approx. Total Carat Weight: 3.20 ct

Diamonds:

Cuts: Marquise, Pear, Baguette, Round Brilliant

Quantity: 66 stones

Approx. Total Carat Weight: 5.00 ct

Clarity: VS1 Colour: E/F

## Design Details:

Intricate Art Deco chandelier design with symmetrical geometry.

Rows of rubies and diamonds transition into hanging sections with pear-shaped diamond drops for a dramatic effect.

The vibrant red of the rubies contrasts beautifully with the bright, clear diamonds, enhancing the elegant aesthetic.