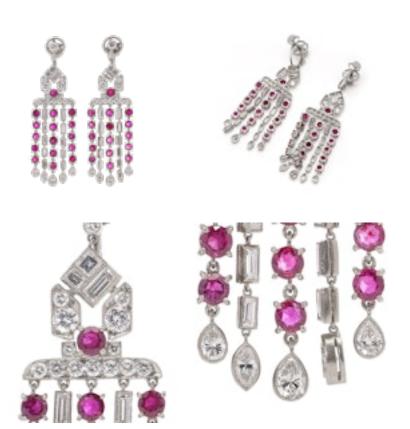

## grays www.graysantiques.co.uk

Platinum Art Deco Ruby and Diamond Chandelier Earrings £24,500.00

Platinum Art Deco Ruby and Diamond Chandelier Earrings.

A stunning pair of platinum Art Deco earrings from the 1930s, featuring intricate geometric chandelier designs with rubies and diamonds.

Key Features Material: Platinum Era: 1930s, Art Deco

Design: Geometric chandelier style with rows of rubies and diamonds, finishing in pear-shaped

diamonds.

**Dimensions** 

Measurements: 5.8 cm x 1.8 cm

Total Weight: 15 grams

Gemstones Rubies: Cut: Round

Quantity: 32 stones

Approx. Total Carat Weight: 3.20 ct

Diamonds:

Cuts: Marquise, Pear, Baguette, Round Brilliant

Quantity: 66 stones

Approx. Total Carat Weight: 5.00 ct

Clarity: VS1 Colour: E/F

## Design Details:

Intricate Art Deco chandelier design with symmetrical geometry.

Rows of rubies and diamonds transition into hanging sections with pear-shaped diamond drops for a dramatic effect.

The vibrant red of the rubies contrasts beautifully with the bright, clear diamonds, enhancing the elegant aesthetic.