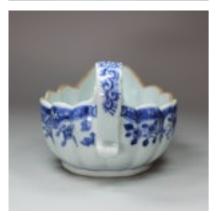

## Chinese blue and white fluted sauce boat, Qianlong (1736-1795) POA

Chinese blue and white fluted sauce boat, Qianlong (1736-1795), with scalloped rim and curled loop handle, the interior painted with a lady in flowing robes with a small dog punting on a river alongside bamboo-covered banks, the exterior rim with a wide floral band containing lotus heads and stipple cell-ground pomegranate

Condition: Very small chips to spout

Material and Technique

Porcelain with underglaze cobalt blue decoration

Origin

Chinese

**Period** 

18th Century

Condition

Very good

**Dimensions** 

Length: 20.4cm. (8 in.)

Antique ref: H739