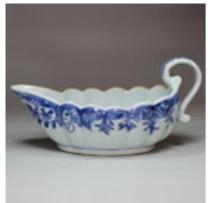

## Chinese blue and white fluted sauce boat, Qianlong (1736-1795) POA

Chinese blue and white fluted sauce boat, Qianlong (1736-1795), with scalloped rim and curled loop handle, the interior painted with a lady in flowing robes with a small dog punting on a river alongside bamboo-covered banks, the exterior rim with a wide floral band containing lotus heads and stipple cell-ground pomegranate

Condition: Very small chips to spout

Material and Technique

Porcelain with underglaze cobalt blue decoration

Origin

Chinese

**Period** 

18th Century

Condition

Very good

**Dimensions** 

Length: 20.4cm. (8 in.)

Antique ref: H739