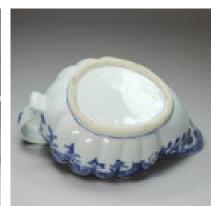

## Chinese blue and white fluted sauce boat, Qianlong (1736-1795) POA

Chinese blue and white fluted sauce boat, Qianlong (1736-1795), with scalloped rim and curled loop handle, the interior painted with a lady in flowing robes with a small dog punting on a river alongside bamboo-covered banks, the exterior rim with a wide floral band containing lotus heads and stipple cell-ground pomegranate

Condition: Very small chips to spout

Material and Technique

Porcelain with underglaze cobalt blue decoration

Origin

Chinese

**Period** 

18th Century

Condition

Very good

**Dimensions** 

Length: 20.4cm. (8 in.)

Antique ref: H739