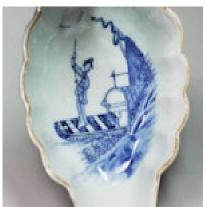

## Chinese blue and white fluted sauce boat, Qianlong (1736-1795) POA

Chinese blue and white fluted sauce boat, Qianlong (1736-1795), with scalloped rim and curled loop handle, the interior painted with a lady in flowing robes with a small dog punting on a river alongside bamboo-covered banks, the exterior rim with a wide floral band containing lotus heads and stipple cell-ground pomegranate