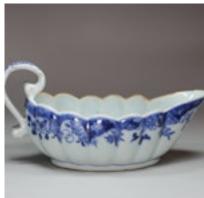

## Chinese blue and white fluted sauce boat, Qianlong (1736-1795) POA

Chinese blue and white fluted sauce boat, Qianlong (1736-1795), with scalloped rim and curled loop handle, the interior painted with a lady in flowing robes with a small dog punting on a river alongside bamboo-covered banks, the exterior rim with a wide floral band containing lotus heads and stipple cell-ground pomegranate

Condition: Very small chips to spout

Material and Technique

Porcelain with underglaze cobalt blue decoration

Origin

Chinese

**Period** 

18th Century

Condition

Very good

**Dimensions** 

Length: 20.4cm. (8 in.)

Antique ref: H739