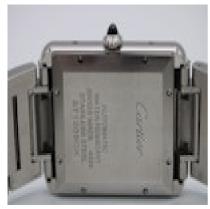

The watch operates from an automatic movement and has a power reserve of up to 48 hours. Water-resistant to 30m.

The watch is fitted to a signed stainless bracelet with a hidden clasp which can fit a wrist of up to 18cm.

Antique ref: CHW5903