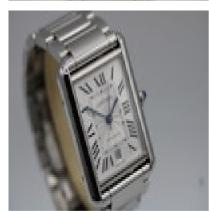

## grays www.graysantiques.co.uk

Cartier Tank Solo XI 4324 Watch Only £3,695.00

Watch: Cartier Tank Solo XI 4324 Watch Only

Stock Number: CHW5903

Price: £3,695.00

Despite being the largest in the Tank collection, this Cartier Tank Solo XL actually wraps comfortably around the wrist making this piece the perfect wristwatch for any occasion. Presented in excellent working order, this watch is accompanied by our 12-month warranty.

The Cartier Tank Solo XI, model 4324, features a 31 by 41mm rectangular stainless steel case, silver dial with a guilloche center, Roman Numerals, sword-shaped hands, date aperture at 6 o'clock and a sapphire crystal glass.

The watch operates from an automatic movement and has a power reserve of up to 48 hours. Water-resistant to 30m.

The watch is fitted to a signed stainless bracelet with a hidden clasp which can fit a wrist of up to 18cm.