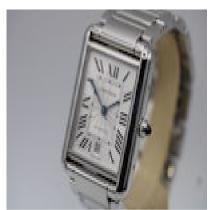

The Cartier Tank Solo XI, model 4324, features a 31 by 41mm rectangular stainless steel case, silver dial with a guilloche center, Roman Numerals, sword-shaped hands, date aperture at 6 o'clock and a sapphire crystal glass.

The watch operates from an automatic movement and has a power reserve of up to 48 hours. Water-resistant to 30m.

The watch is fitted to a signed stainless bracelet with a hidden clasp which can fit a wrist of up to 18cm.