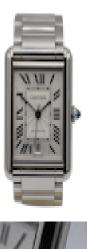

The Cartier Tank Solo XI, model 4324, features a 31 by 41mm rectangular stainless steel case, silver dial with a guilloche center, Roman Numerals, sword-shaped hands, date aperture at 6 o'clock and a sapphire crystal glass.

The watch operates from an automatic movement and has a power reserve of up to 48 hours. Water-resistant to 30m.

The watch is fitted to a signed stainless bracelet with a hidden clasp which can fit a wrist of up to 18cm.