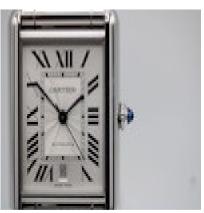

The Cartier Tank Solo XI, model 4324, features a 31 by 41mm rectangular stainless steel case, silver dial with a guilloche center, Roman Numerals, sword-shaped hands, date aperture at 6 o'clock and a sapphire crystal glass.