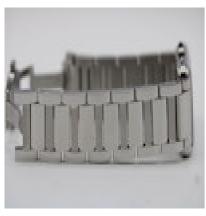

The watch operates from an automatic movement and has a power reserve of up to 48 hours. Water-resistant to 30m.

The watch is fitted to a signed stainless bracelet with a hidden clasp which can fit a wrist of up to 18cm.