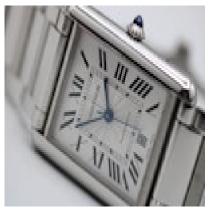

The Cartier Tank Solo XI, model 4324, features a 31 by 41mm rectangular stainless steel case, silver dial with a guilloche center, Roman Numerals, sword-shaped hands, date aperture at 6 o'clock and a sapphire crystal glass.

The watch operates from an automatic movement and has a power reserve of up to 48 hours. Water-resistant to 30m.

The watch is fitted to a signed stainless bracelet with a hidden clasp which can fit a wrist of up to 18cm.