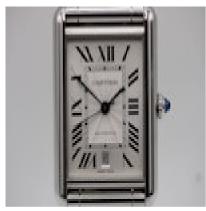

The Cartier Tank Solo XI, model 4324, features a 31 by 41mm rectangular stainless steel case, silver dial with a guilloche center, Roman Numerals, sword-shaped hands, date aperture at 6 o'clock and a sapphire crystal glass.

The watch operates from an automatic movement and has a power reserve of up to 48 hours. Water-resistant to 30m.

The watch is fitted to a signed stainless bracelet with a hidden clasp which can fit a wrist of up to 18cm.