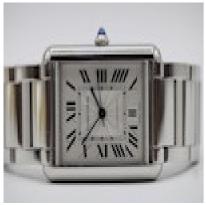

The Cartier Tank Solo XI, model 4324, features a 31 by 41mm rectangular stainless steel case, silver dial with a guilloche center, Roman Numerals, sword-shaped hands, date aperture at 6 o'clock and a sapphire crystal glass.

The watch operates from an automatic movement and has a power reserve of up to 48 hours. Water-resistant to 30m.

The watch is fitted to a signed stainless bracelet with a hidden clasp which can fit a wrist of up to 18cm.