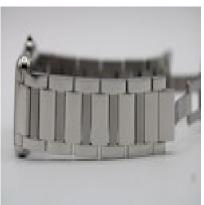

The watch operates from an automatic movement and has a power reserve of up to 48 hours. Water-resistant to 30m.

The watch is fitted to a signed stainless bracelet with a hidden clasp which can fit a wrist of up to 18cm.