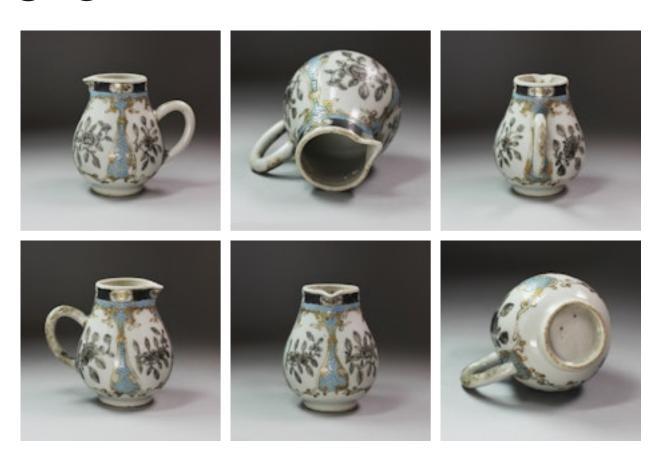

## Chinese milk jug, Yongzheng (1723-35) POA

Chinese milk jug, Yongzheng (1723-35), of slightly bulbous form with attached ear-shaped handle, decorated in enamels and gilt with foliate scrolling panels containing en grisaille floral sprays of chrysanthemum, peony and prunus, against a light blue trefoil ground, the rim with a narrow band of black diaper and gilt scrolling lotus cartouches.

Condition: Lacks lid

Material and Technique

Porcelain with decoration in gilt and overglaze enamels in blue and black

Origin Chinese

Period 18th Century

**Condition** Excellent

Dimensions Height: 8.9cm. (3 1/2in.)