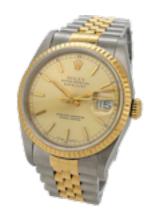

## ROLEX DATEJUST 16233 CHAMPAGNE INDEX £5,250.00

Brand: Rolex Model: Datejust Ref. No.: 16233

Year: ca 1991 (X Serial) Case Material: Steel/Gold Bracelet Material: Steel Gold Dial Type: Champagne Index

Movement: Automatic Original Box: No Original Papers: No Warranty: 12 months

Viewings: For viewings in store appointment is required. On some items we might need a 48h notice.

UK Shipping: We offer free royal mail next day delivery on all items up to £3000. All other items will be shipped via Malca-Amit through Fedex fully ensured. Price will vary depending on the value. Tracking Number will be provided.

**Diameter** 

36mm

Antique ref: world\_time\_981