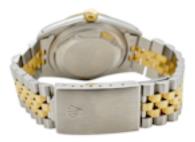

## ROLEX DATEJUST 16233 CHAMPAGNE INDEX £5,250.00

Brand: Rolex Model: Datejust Ref. No.: 16233

Year: ca 1991 (X Serial) Case Material: Steel/Gold Bracelet Material: Steel Gold Dial Type: Champagne Index

Movement: Automatic Original Box: No Original Papers: No Warranty: 12 months

Viewings: For viewings in store appointment is required. On some items we might need a 48h notice.

UK Shipping: We offer free royal mail next day delivery on all items up to £3000. All other items will be shipped via Malca-Amit through Fedex fully ensured. Price will vary depending on the value. Tracking Number will be provided.

**Diameter** 

36mm

Antique ref: world\_time\_981