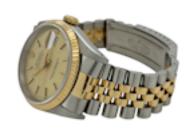

## ROLEX DATEJUST 16233 CHAMPAGNE INDEX £5,250.00

Brand: Rolex Model: Datejust Ref. No.: 16233

Year: ca 1991 (X Serial) Case Material: Steel/Gold Bracelet Material: Steel Gold Dial Type: Champagne Index

Movement: Automatic Original Box: No Original Papers: No Warranty: 12 months

Viewings: For viewings in store appointment is required. On some items we might need a 48h notice.

UK Shipping: We offer free royal mail next day delivery on all items up to £3000. All other items will be shipped via Malca-Amit through Fedex fully ensured. Price will vary depending on the value. Tracking Number will be provided.

**Diameter** 

36mm

Antique ref: world\_time\_981