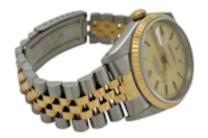

## ROLEX DATEJUST 16233 CHAMPAGNE INDEX £5,250.00

Brand: Rolex Model: Datejust Ref. No.: 16233

Year: ca 1991 (X Serial) Case Material: Steel/Gold Bracelet Material: Steel Gold Dial Type: Champagne Index

Movement: Automatic Original Box: No Original Papers: No Warranty: 12 months

Viewings: For viewings in store appointment is required. On some items we might need a 48h notice.

UK Shipping: We offer free royal mail next day delivery on all items up to £3000. All other items will be shipped via Malca-Amit through Fedex fully ensured. Price will vary depending on the value. Tracking Number will be provided.

**Diameter** 

36mm

Antique ref: world\_time\_981