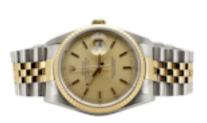

## ROLEX DATEJUST 16233 CHAMPAGNE INDEX £5,250.00

Brand: Rolex Model: Datejust Ref. No.: 16233

Year: ca 1991 (X Serial) Case Material: Steel/Gold Bracelet Material: Steel Gold Dial Type: Champagne Index

Movement: Automatic Original Box: No Original Papers: No Warranty: 12 months

Viewings: For viewings in store appointment is required. On some items we might need a 48h notice.

UK Shipping: We offer free royal mail next day delivery on all items up to £3000. All other items will be shipped via Malca-Amit through Fedex fully ensured. Price will vary depending on the value. Tracking Number will be provided.

**Diameter** 

36mm

Antique ref: world\_time\_981