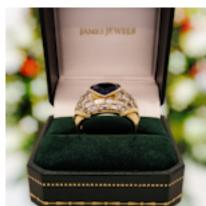

## Sapphire and Diamond Cocktail Ring. POA

This elegant cocktail ring showcases an 18ct yellow gold band adorned with 3.65 carat heart shape natural Sapphire, known for its deep blue colour from Sri Lanka (Ceylon). It's beautifully surrounded by thirty baguette cut natural diamonds G/H in colour, making it a luxurious statement piece. Independently Certified.

Size R: Can be sized

Period 21st Century and Contemporary

**Condition** Excellent

Materials Gold

Main Gemstone Sapphire

**Main Gemstone** 

Cut

Other

Ring Size R

Carat for Gold 18 K

**Main Gemstone** 

Carat

3.65

Hallmark 18ct

Secondary Gemstone

Diamond

Secondary Gemstone Carat 3.00

Secondary
Gemstone Cut
Baguette Cut

Secondary Gemstone Clarity

Secondary Diamond Colour

Antique ref: 1189