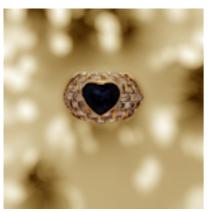

## Sapphire and Diamond Cocktail Ring. POA

This elegant cocktail ring showcases an 18ct yellow gold band adorned with 3.65 carat heart shape natural Sapphire, known for its deep blue colour from Sri Lanka (Ceylon). It's beautifully surrounded by thirty baguette cut natural diamonds G/H in colour, making it a luxurious statement piece. Independently Certified.