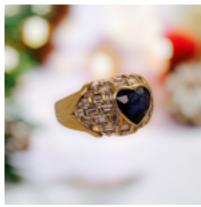

## Sapphire and Diamond Cocktail Ring. POA

This elegant cocktail ring showcases an 18ct yellow gold band adorned with 3.65 carat heart shape natural Sapphire, known for its deep blue colour from Sri Lanka (Ceylon). It's beautifully surrounded by thirty baguette cut natural diamonds G/H in colour, making it a luxurious statement piece. Independently Certified.