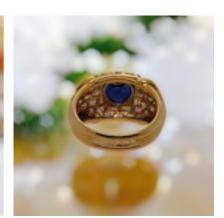

## Sapphire and Diamond Cocktail Ring. POA

This elegant cocktail ring showcases an 18ct yellow gold band adorned with 3.65 carat heart shape natural Sapphire, known for its deep blue colour from Sri Lanka (Ceylon). It's beautifully surrounded by thirty baguette cut natural diamonds G/H in colour, making it a luxurious statement piece. Independently Certified.