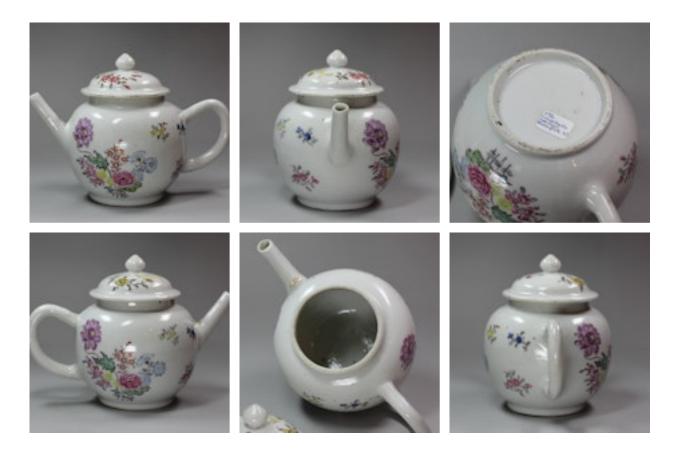

## Chinese famille rose teapot decorated in London, Qianlong (1736-95) POA

Chinese famille rose teapot decorated in London, Qianlong (1736-95), the body decorated in overglaze enamels with delicate floral sprays, the lid with further flowers and surmounted by a bud-shaped finial.

Dimensions:

Height: 9.5cm. (3 3/4in.)

Condition: Good

| Material and<br>Technique | Porcelain with overglaze London-painted enamels in the famille rose palette |
|---------------------------|-----------------------------------------------------------------------------|
| Origin                    | Chinese                                                                     |
| Period                    | 18th Century                                                                |
| Condition                 | Excellent                                                                   |
| Dimensions                | Height: 9.5cm. (3 3/4in.)                                                   |
|                           |                                                                             |