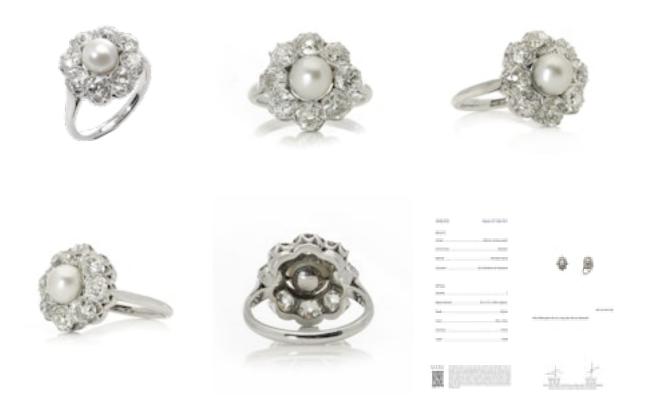

## **grays** www.graysantiques.co.uk

Art Deco Platinum Natural pearl diamond cluster ring £6,450.00

Antique Art Deco Platinum Natural saltwater pearl old - cut diamond cluster ring. Comes with a GCS Certificate.

Dimensions -

Finger Size (UK) = N 1/2 (US) = 6.75 (EU) = 54

Weight: 6.00 grams

Natural Nacreous Pearl -Size: 6.8 x 6.9 x 5.8 mm

Shape: Button Colour: Silver white Overtone: Orient Lustre: Good

Environment: Saltwater Mollusk: Pteriidae family No indications of treatment

Diamonds -Cut: Old - cut Quantity: 8

Stone carat weight: 0.40 carat Total carat weight: 3.20 carats

Clarity: SI1 Colour: F - G

Condition: The ring is pre-owned, with minor signs of usage, good condition overall.

Period 1920s

Style Art Deco

**Condition** Very good

Materials Platinum

Main Gemstone Pearl

**Main Gemstone** 

Cut

Round Cut

Ring Size N½

Secondary Gemstone

Diamond

Secondary Gemstone Cut

Old Cut

Antique ref: Art Deco Platinum Natural pearl diamond cluster ring