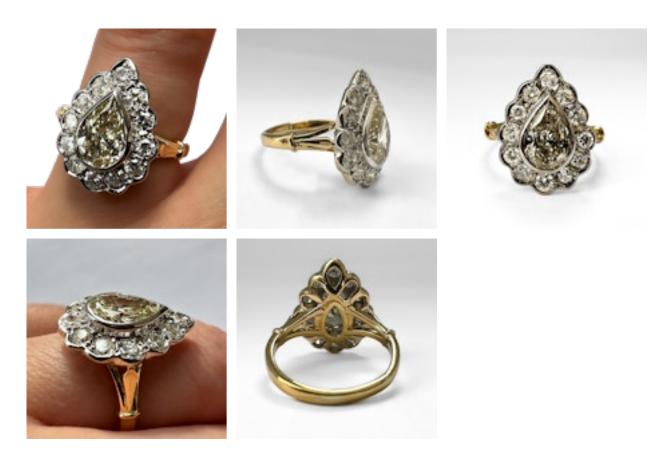

## **grays** www.graysantiques.co.uk

Pear Shaped Yellow Diamond Cluster Ring - SADDINGTONS STAND 375 £2,995.00

Stunning Vintage Pear Shaped Yellow Diamond Cluster Ring. A 1990's ring has all natural mined stones. The centre light yellow pear shaped diamond VS clarity is 1.3cts, surrounded by 12 sparkling brilliant cut diamonds 0.60cts Colour H, VS2, Si1. Pristine condition, full of sparkle and. The yellow diamond is rubover set, the surrounding diamond are graine set, the head of the ring is 0.7incheslong and 0.5 inches wide. The stones are set in 18ct white gold and the shank is 18ct yellow gold. The ring sits low and comfortable on the finger. Size UK L but can be resized, please contact us ifyou would like to know more about this beautiful ring.