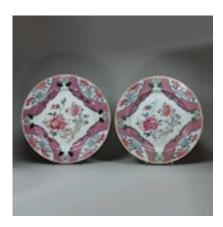

## Pair of Chinese famille rose chargers, Qianlong (1736-95) POA

Pair of Chinese famille rose chargers, Qianlong (1736-95), each decorated to the centre with a reserve panel with scrolling ruyi-head borders containing a ribbon-tied bouquet of peony and chrysanthemum, the cavetto and rims with a pink diaper ground and four stylised pomegranate-shaped cartouches containing further blossoming peony, the reverse with three florets in iron red.

Condition: One with two hairlines, tiny chip

Material and Technique Porcelain with famille rose enamel decoration

Origin Chinese

Period 18th Century

**Diameter** 22.5cm. (8 7/8in.)

Antique ref: P189