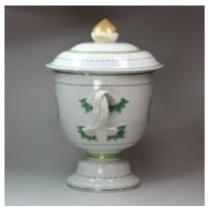

## Chinese Loving cup and cover, late Jiaqing, c.1800-1810 POA

Chinese Loving cup and cover, late Jiaqing, c.1800-1810, upon a pedestal foot, the body with two twisted handles with moulded flowers and foliage at their terminals, decorative green bands and a central roundel to either side containing floral sprays in gilt and iron-red within a narrow green band with gilt shell chain; the lid with further gilt shell and green enamel bands and surmounted by a gilt finial.

Dimensions:

Height: 26.7cm. (10 1/2in.)

Condition:

Chips to rim, glaze crack and chip to rim of cover, finial re-stuck.

Material and Technique

Porcelain with overglaze enamel decoration

Origin

Chinese

**Period** 

19th Century

**Dimensions** 

Height: 26.7cm. (10 1/2in.)

Antique ref: Y530