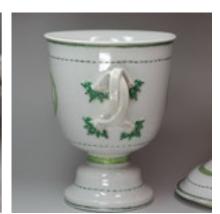

## Chinese Loving cup and cover, late Jiaqing, c.1800-1810 POA

Chinese Loving cup and cover, late Jiaqing, c.1800-1810, upon a pedestal foot, the body with two twisted handles with moulded flowers and foliage at their terminals, decorative green bands and a central roundel to either side containing floral sprays in gilt and iron-red within a narrow green band with gilt shell chain; the lid with further gilt shell and green enamel bands and surmounted by a gilt finial.