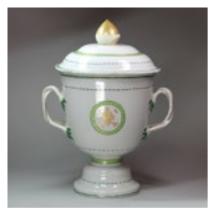

## Chinese Loving cup and cover, late Jiaqing, c.1800-1810 POA

Chinese Loving cup and cover, late Jiaqing, c.1800-1810, upon a pedestal foot, the body with two twisted handles with moulded flowers and foliage at their terminals, decorative green bands and a central roundel to either side containing floral sprays in gilt and iron-red within a narrow green band with gilt shell chain; the lid with further gilt shell and green enamel bands and surmounted by a gilt finial.

Dimensions:

Height: 26.7cm. (10 1/2in.)

Condition:

Chips to rim, glaze crack and chip to rim of cover, finial re-stuck.

Material and Technique

Porcelain with overglaze enamel decoration

Origin

Chinese

**Period** 

19th Century

**Dimensions** 

Height: 26.7cm. (10 1/2in.)

Antique ref: Y530