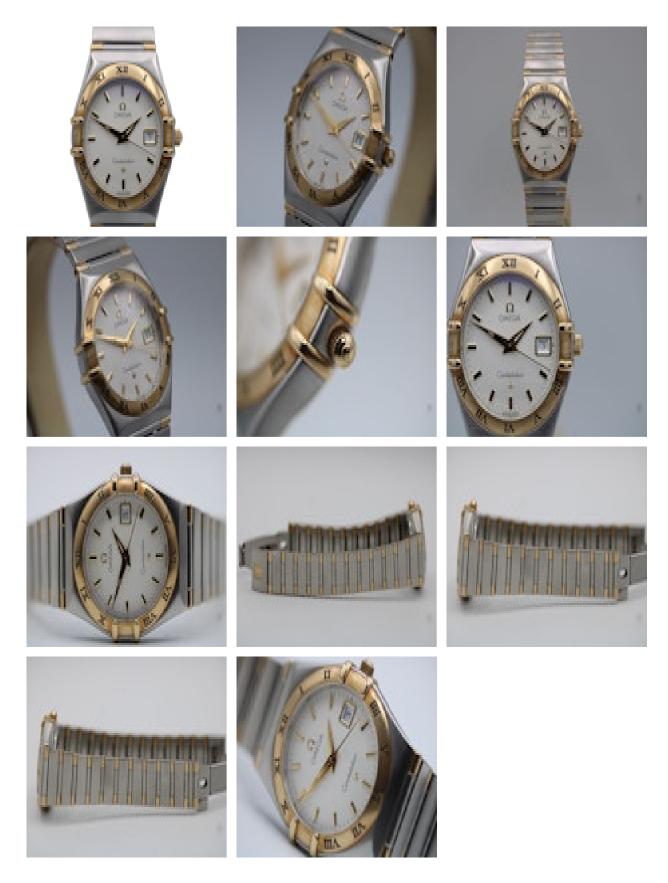

## grays www.graysantiques.co.uk

Omega Constellation 13823000 £1,100.00

Watch: Omega Constellation 13823000

Stock Number: CHW5802

Price: £1100.00

A really pretty little ladies Omega Constellation, this 13823000 reference model is a 28mm dial size meaning its small and elegant and in wonderful all round condition with a recent battery change. Dated to 2000 by the warranty card that accompanies it. Complete with box and papers and having had a recent polish. It should be noted there is an engraving to the read case back and this is reflected in the price.

28mm stainless steel case with gold plated bezel marked with black Roman Numerals for the hour markers. The dial is that classic Omega Constellation style silver with light crossing. Gold coloured baton hour markers to match the gold coloured hands.

Waterproof to 30 meters this quartz battery powered watch has sapphire scratch resistant crystal. Double fold link bracelet in steel with gold coloured pins to fit a wrist to 7cm.

Our View - Exceptional value, excellent condition and well presented this is quite the watch for a little over £1000!