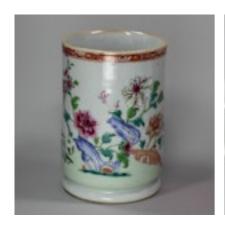

## Chinese famille-rose mug, Qianlong (1736-1795) POA

Chinese famille-rose mug, Qianlong (1736-1795), decorated in overglaze enamels with a fenced garden scene, with flowers including peonies and asters blooming amongst rockwork, the rim with a narrow band of iron red with scrolling lotus pattern in white.

Dimensions:

Height: 12.5 cm. (5 in.)

Condition:

Restored two small chips and an associated horizontal rim line

Material and Porcelain with overglaze polychrome enamel decoration in the famille rose

**Technique** palette

Origin Chinese

Period 18th Century

**Dimensions** Height: 12.5 cm. (5 in.)

Antique ref: K688a