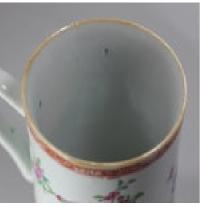

## Chinese famille-rose mug, Qianlong (1736-1795) POA

Chinese famille-rose mug, Qianlong (1736-1795), decorated in overglaze enamels with a fenced garden scene, with flowers including peonies and asters blooming amongst rockwork, the rim with a narrow band of iron red with scrolling lotus pattern in white.

Dimensions:

Height: 12.5 cm. (5 in.)

Condition:

Restored two small chips and an associated horizontal rim line

Material and Porcelain with overglaze polychrome enamel decoration in the famille rose

**Technique** palette