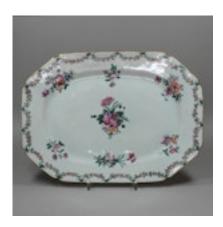

## Chinese famille rose oblong dish, Qianlong (1736-95) POA

Chinese famille rose oblong dish, Qianlong (1736-95), with chamfered corners, decorated to the centre with a bouquet of flowers surrounded by six floral posies, the rim with a border of floral festoons.

Dimensions:

Width: 29.3cm. (11 1/2in.)

Condition:

One rim chip and small area of wear to enamels

Material and Technique

Porcelain with overglaze enamel decoration in the famille rose palette

Origin Chinese

Period 18th Century