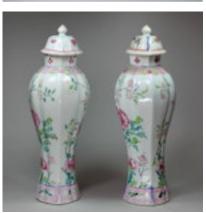

## Pair of Chinese famille rose moulded vases and covers, Qianlong (1736-95) POA

Pair of Chinese famille rose moulded vases and covers, Qianlong (1736-95), the elegant baluster-form bodies each decorated with flowering tree-peony amongst boughs of blossom, between a band of pink cracked-ice ground to the foot rim and band of pink diaper with scrolling lotus to the shoulders; the covers with sprays of blossom and surmounted by a bud-shaped finial.

Height: 26.5cm. (10 7/16in.)

Condition: Restored

Material and Porcelain with overglaze polychrome enamel decoration in the famille rose

**Technique** palette

Origin Chinese

Period 18th Century

**Condition** Other