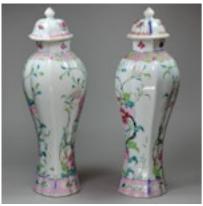

## Pair of Chinese famille rose moulded vases and covers, Qianlong (1736-95) POA

Pair of Chinese famille rose moulded vases and covers, Qianlong (1736-95), the elegant baluster-form bodies each decorated with flowering tree-peony amongst boughs of blossom, between a band of pink cracked-ice ground to the foot rim and band of pink diaper with scrolling lotus to the shoulders; the covers with sprays of blossom and surmounted by a bud-shaped finial.

Height: 26.5cm. (10 7/16in.)

Condition: Restored

Material and Porcelain with overglaze polychrome enamel decoration in the famille rose

**Technique** palette

Origin Chinese

Period 18th Century

**Condition** Other

**Dimensions** Height: 26.5cm. (10 7/16in.)

Antique ref: Y399