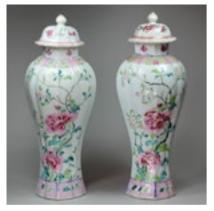

## Pair of Chinese famille rose moulded vases and covers, Qianlong (1736-95) POA

Pair of Chinese famille rose moulded vases and covers, Qianlong (1736-95), the elegant baluster-form bodies each decorated with flowering tree-peony amongst boughs of blossom, between a band of pink cracked-ice ground to the foot rim and band of pink diaper with scrolling lotus to the shoulders; the covers with sprays of blossom and surmounted by a bud-shaped finial.

Height: 26.5cm. (10 7/16in.)

Condition: Restored

Material and Porcelain with overglaze polychrome enamel decoration in the famille rose

**Technique** palette

Origin Chinese

Period 18th Century

**Condition** Other

**Dimensions** Height: 26.5cm. (10 7/16in.)

Antique ref: Y399