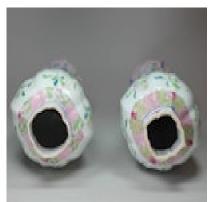

## Pair of Chinese famille rose moulded vases and covers, Qianlong (1736-95) POA

Pair of Chinese famille rose moulded vases and covers, Qianlong (1736-95), the elegant baluster-form bodies each decorated with flowering tree-peony amongst boughs of blossom, between a band of pink cracked-ice ground to the foot rim and band of pink diaper with scrolling lotus to the shoulders; the covers with sprays of blossom and surmounted by a bud-shaped finial.