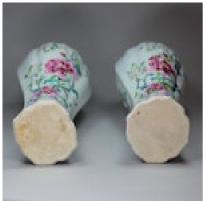

Height: 26.5cm. (10 7/16in.)

Condition: Restored

Material and Porcelain with overglaze polychrome enamel decoration in the famille rose

**Technique** palette

Origin Chinese

Period 18th Century

**Condition** Other

**Dimensions** Height: 26.5cm. (10 7/16in.)

Antique ref: Y399