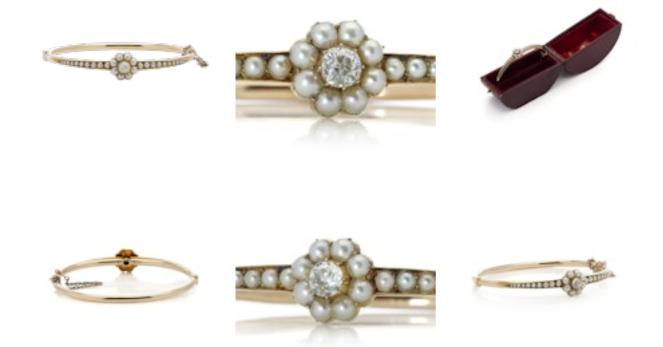

## Victorian 15kt gold pearl and diamond bangle £2,650.00

Antique Victorian 15kt gold pearl and diamond bangle with safety chain.

The bangle is crafted in 15kt yellow gold and has a classic hinged design, making it easy to wear while securely staying in place.

At the centre is a floral motif created from pearls and a prominent cushion-cut diamond at its core.

Dimensions: Inner width : 5.8 cm Weight: 10.00 grams

Diamond -Quantity: 1 Cut: Old Cushion Approximate carat weight: 0.40 carats Clarity: SI Colour: G- H Treatment is not indicated.

Pearls -Quantity: 30 Shape: Round Size: 1 - 4 mm Treatment is not indicated.

Condition: The bracelet is pre - owned, minor signs of usage, good and pleasant condition overall.

| Period                | Pre 1900  |
|-----------------------|-----------|
| Style                 | Victorian |
| Condition             | Very good |
| Materials             | Gold      |
| Main Gemstone         | Pearl     |
| Secondary<br>Gemstone | Pearl     |