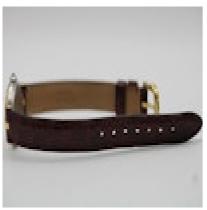

Fitted to an Cartier leather strap with gold plated buckle.

Antique ref: CHW5899