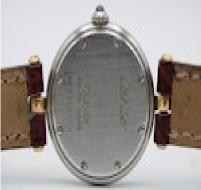

This Cartier Panthere, model 66920 features a 24mm stainless steel case, fixed yellow gold polished bezel, white dial with black Roman numerals, blue hands and a sapphire crystal glass.

The watch operates from a quartz powered movement and is water-resistant to 30m.

Fitted to an Cartier leather strap with gold plated buckle.

Antique ref: CHW5899