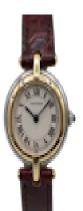

Cartier Panthère 66920 £1,400.00 Watch; Cartier Panthere 66920 Watch only Stoc Number: CHW5899 Price: £1400.00

This Cartier Panthere is presented in excellent working order and good general condition. It is accompanied by our 12-month warranty.

This Cartier Panthere, model 66920 features a 24mm stainless steel case, fixed yellow gold polished bezel, white dial with black Roman numerals, blue hands and a sapphire crystal glass.

The watch operates from a quartz powered movement and is water-resistant to 30m.

Fitted to an Cartier leather strap with gold plated buckle.

Antique ref: CHW5899