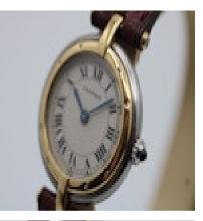

This Cartier Panthere, model 66920 features a 24mm stainless steel case, fixed yellow gold polished bezel, white dial with black Roman numerals, blue hands and a sapphire crystal glass.

The watch operates from a quartz powered movement and is water-resistant to 30m.

Fitted to an Cartier leather strap with gold plated buckle.

Antique ref: CHW5899