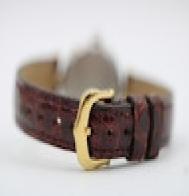

Fitted to an Cartier leather strap with gold plated buckle.

Antique ref: CHW5899