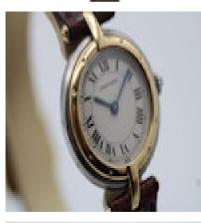

Cartier Panthère 66920 £1,400.00 Watch; Cartier Panthere 66920 Watch only Stoc Number: CHW5899 Price: £1400.00

This Cartier Panthere is presented in excellent working order and good general condition. It is accompanied by our 12-month warranty.

This Cartier Panthere, model 66920 features a 24mm stainless steel case, fixed yellow gold polished bezel, white dial with black Roman numerals, blue hands and a sapphire crystal glass.

The watch operates from a quartz powered movement and is water-resistant to 30m.

Fitted to an Cartier leather strap with gold plated buckle.

Antique ref: CHW5899