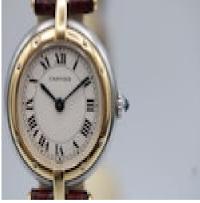

This Cartier Panthere, model 66920 features a 24mm stainless steel case, fixed yellow gold polished bezel, white dial with black Roman numerals, blue hands and a sapphire crystal glass.

The watch operates from a quartz powered movement and is water-resistant to 30m.

Fitted to an Cartier leather strap with gold plated buckle.

Antique ref: CHW5899