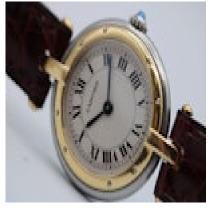

This Cartier Panthere, model 66920 features a 24mm stainless steel case, fixed yellow gold polished bezel, white dial with black Roman numerals, blue hands and a sapphire crystal glass.

The watch operates from a quartz powered movement and is water-resistant to 30m.

Fitted to an Cartier leather strap with gold plated buckle.

Antique ref: CHW5899