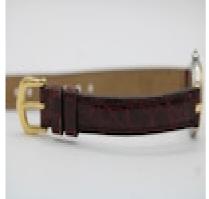

Fitted to an Cartier leather strap with gold plated buckle.

Antique ref: CHW5899