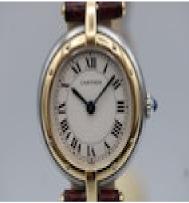

Cartier Panthère 66920 £1,400.00 Watch; Cartier Panthere 66920 Watch only Stoc Number: CHW5899 Price: £1400.00

This Cartier Panthere is presented in excellent working order and good general condition. It is accompanied by our 12-month warranty.

This Cartier Panthere, model 66920 features a 24mm stainless steel case, fixed yellow gold polished bezel, white dial with black Roman numerals, blue hands and a sapphire crystal glass.

The watch operates from a quartz powered movement and is water-resistant to 30m.

Fitted to an Cartier leather strap with gold plated buckle.

Antique ref: CHW5899