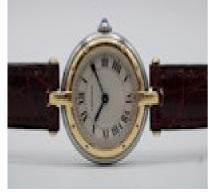

This Cartier Panthere, model 66920 features a 24mm stainless steel case, fixed yellow gold polished bezel, white dial with black Roman numerals, blue hands and a sapphire crystal glass.

The watch operates from a quartz powered movement and is water-resistant to 30m.

Fitted to an Cartier leather strap with gold plated buckle.

Antique ref: CHW5899