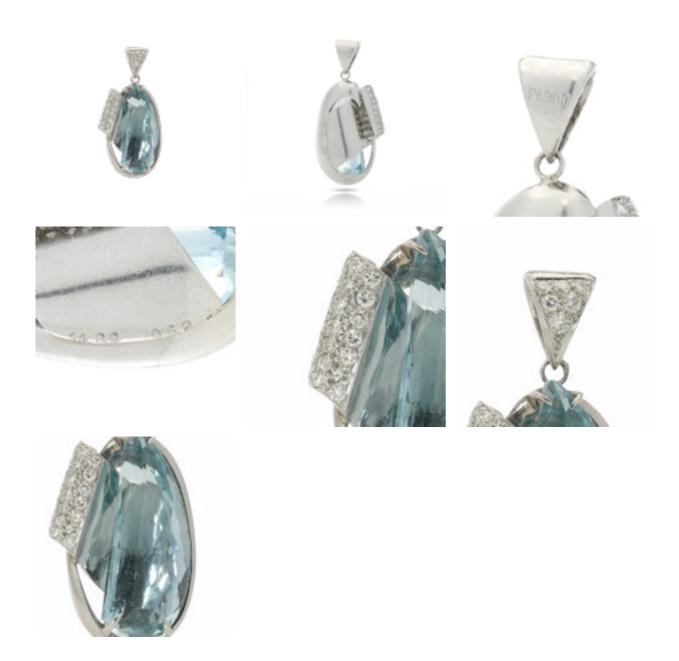

## grays www.graysantiques.co.uk

Platinum 14.39 carats half drop shaped Aquamarine pendant £3,150.00

Platinum 14.39 carats half drop shaped Aquamarine accented with round brilliant - cut diamonds. Hallmarked for platinum.

This platinum pendant features a 14.39-carat pear-shaped aquamarine, notable for its exceptional clarity and pale blue hue. The aquamarine is precision-cut to maximize brilliance and light reflection, enhancing its visual impact. It is securely set within a minimalist platinum frame, which emphasizes the gemstone's natural beauty while providing structural stability.

The design incorporates 0.62 carats of brilliant-cut diamonds, strategically placed on the bail and along an accenting band adjacent to the aquamarine. These diamonds are expertly set to enhance the pendant's overall radiance and provide a complementary contrast to the aquamarine's subtle coloration.

The dimensions:

Length x width x depth: 4 x 2 x 1 cm

Weight: 17 grams

Diamonds -

Cut: Round brilliant

Quantity: 34

Approx. Carat weight: 0.62 carats

Clarity: VS1 Colour: G - H