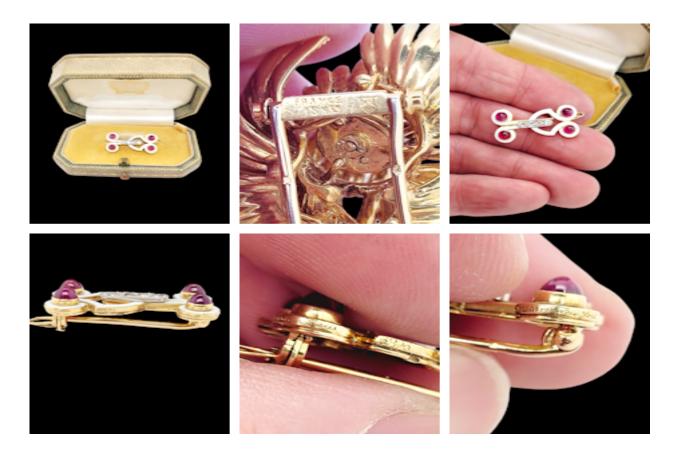

## Art deco Cartier ruby and enamel brooch SKU: 7757 DBGEMS £7,500.00

SKU: 7757

Fine and rare Antique Cartier love brooch with Celtic clasp design representing entwined love with white enamel, cabochon rubies all set in 18ct yellow gold and old European transitional cut diamonds milgrain in platinum. French gold marks, signed Cartier Paris Serial number 6396, also engraved Londres New York. 25mm x 13mm. Excellent condition with minimal expected wear to enamel. Original green Cartier box.

See more at our home website www.dbgems.com

| Origin               | French       |
|----------------------|--------------|
| Period               | 1920s        |
| Style                | Art Deco     |
| Condition            | Very good    |
| Materials            | Gold         |
| Main Gemstone        | Diamond      |
| Main Gemstone<br>Cut | Cabochon Cut |
| Carat for Gold       | 18 K         |